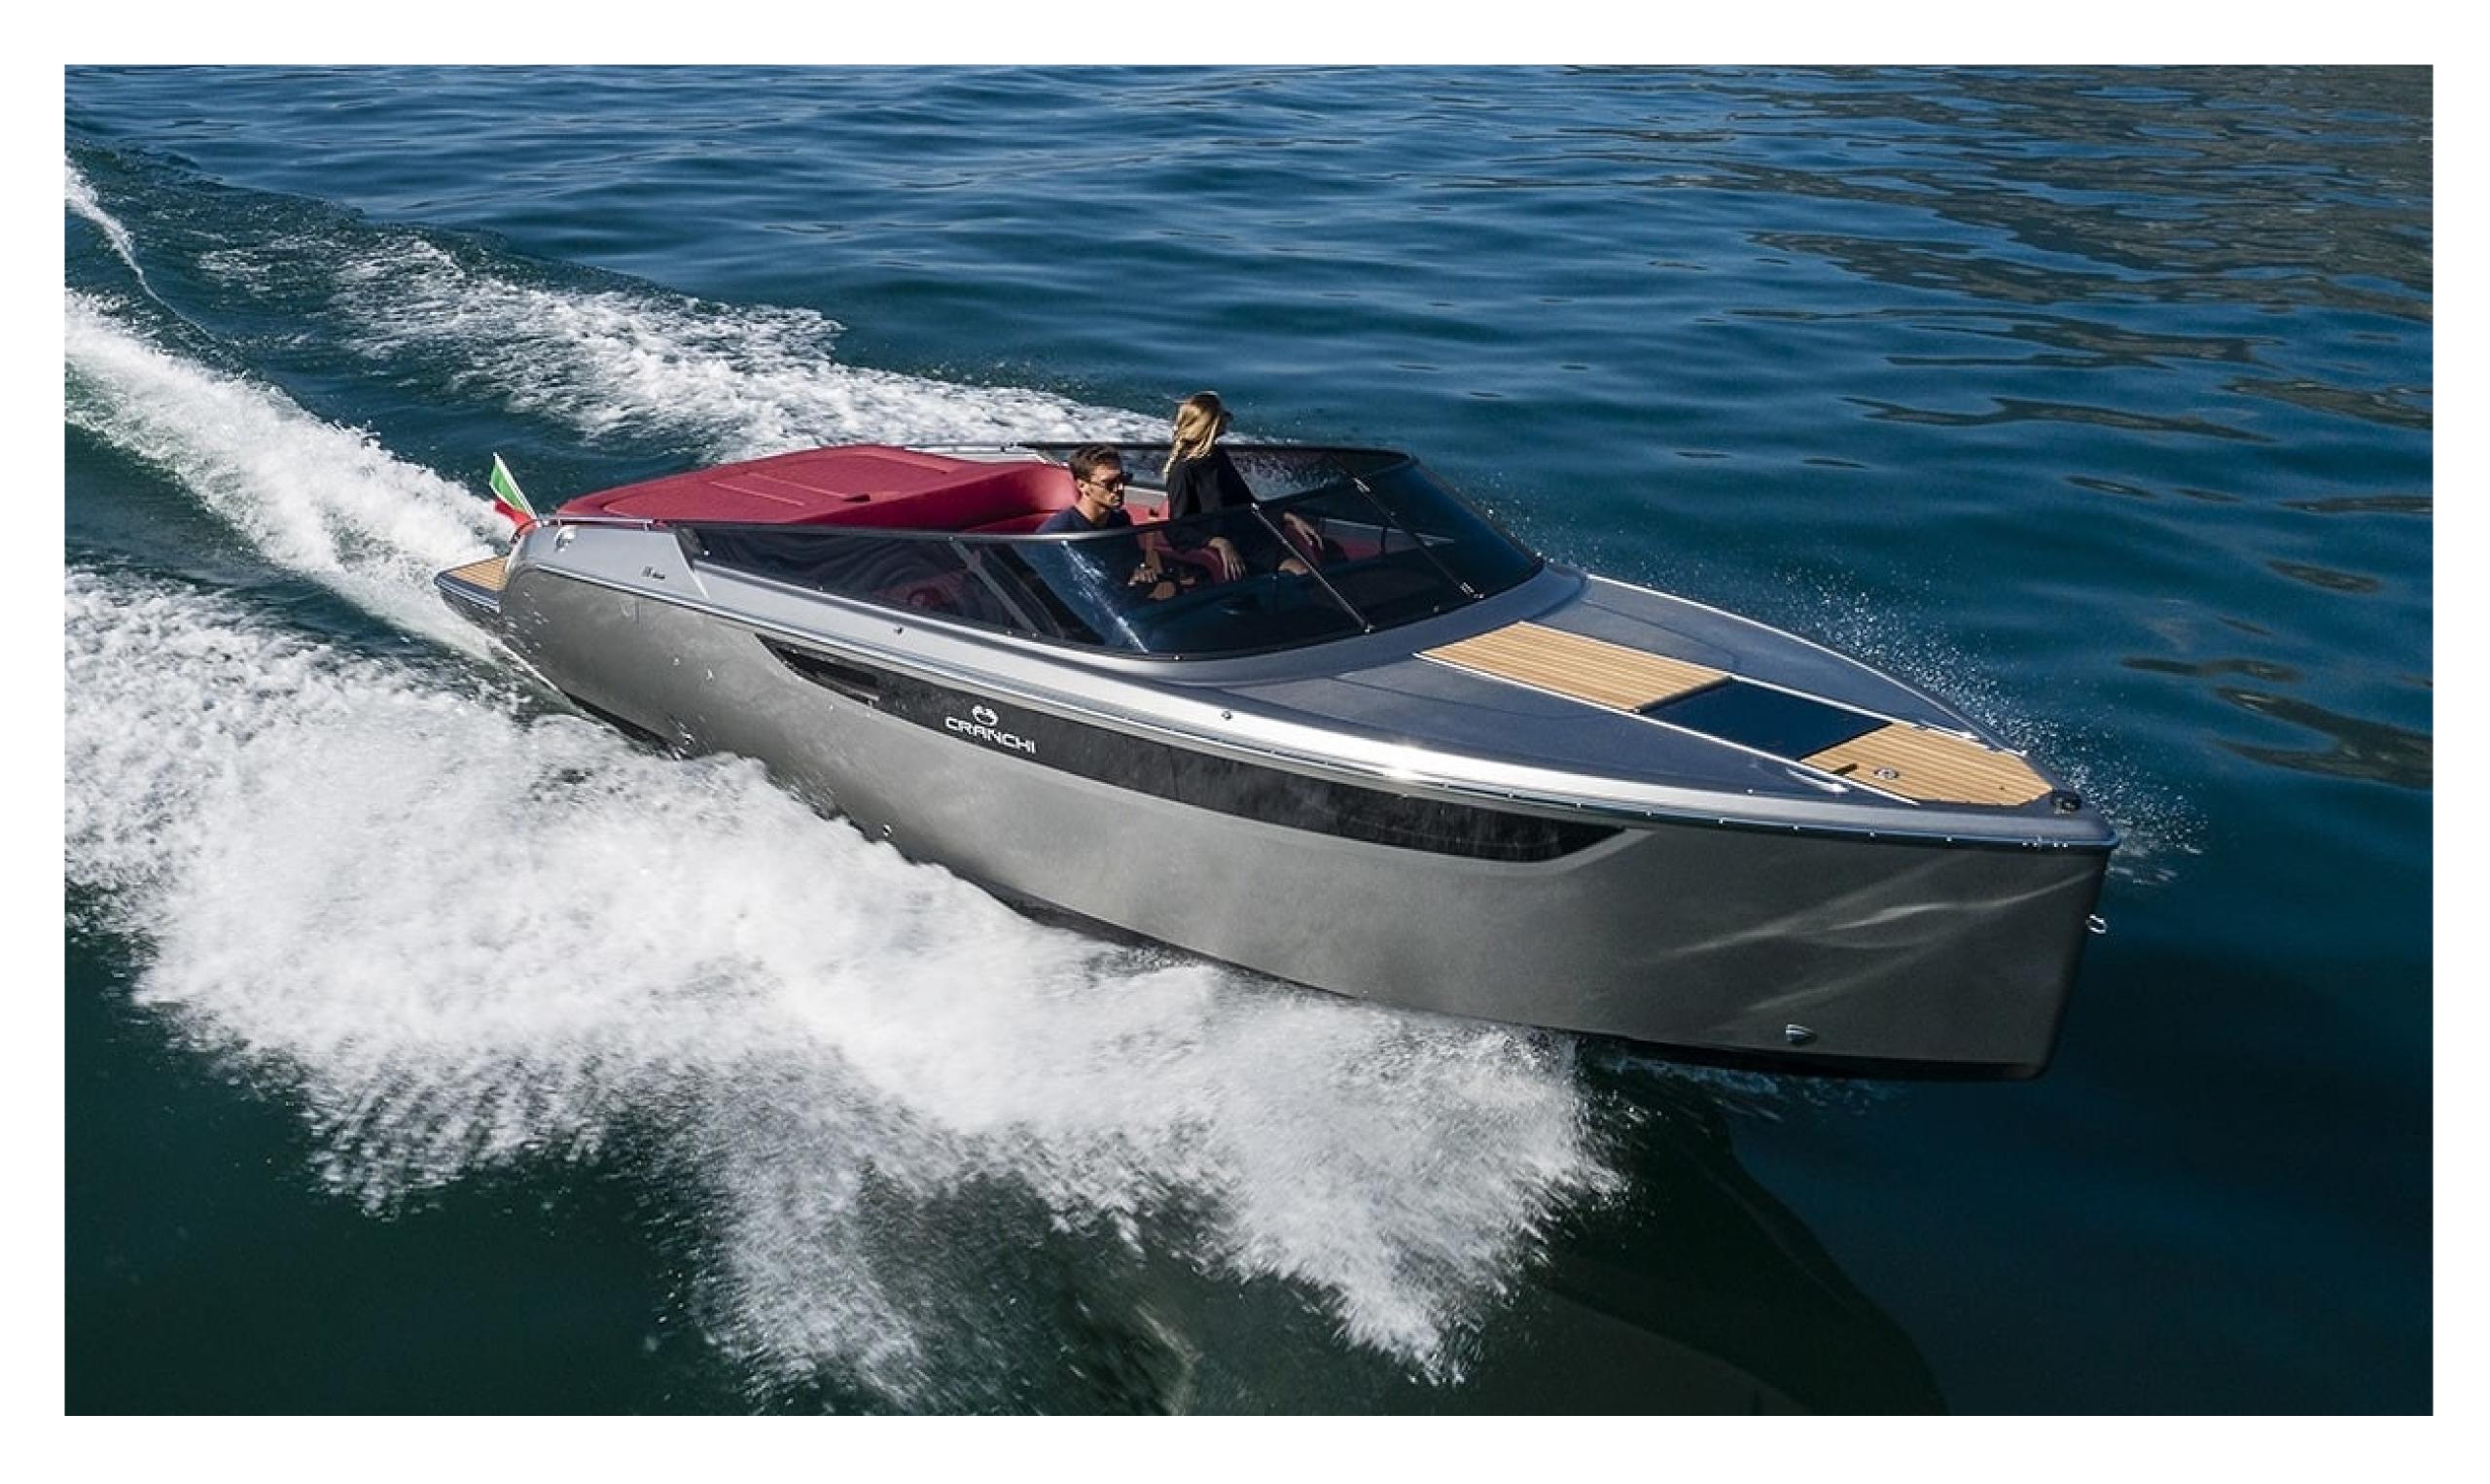

## Cranchi 26

## Description

Embark for an exceptional day aboard this stunning almost new Salpa Semi-Rigid of 23' with a large sun pad forward as well as a beautiful aft lounge with a table, which can be converted into a full sunbathing area. Her great manoeuvrability and shallow draft allow you to venture between the Lerins islands and the many hidden coves of the Cote d'Azur. This Soleil 23 is fully equipped coming with a sun awning, electric windlass, all-electric controls, a freshwater shower, and also a kitchenette with a sink. Equipped with a stereo with Bluetooth, this boat will be the ideal asset for a day out with friends or family. The price includes the skipper.

## Specifications

| Yard:   | Cranchi  |
|---------|----------|
| Length: | 8m       |
| Speed:  | 30 Knots |
| Guests: | 10       |
| Cabins: | 1        |

Crew: