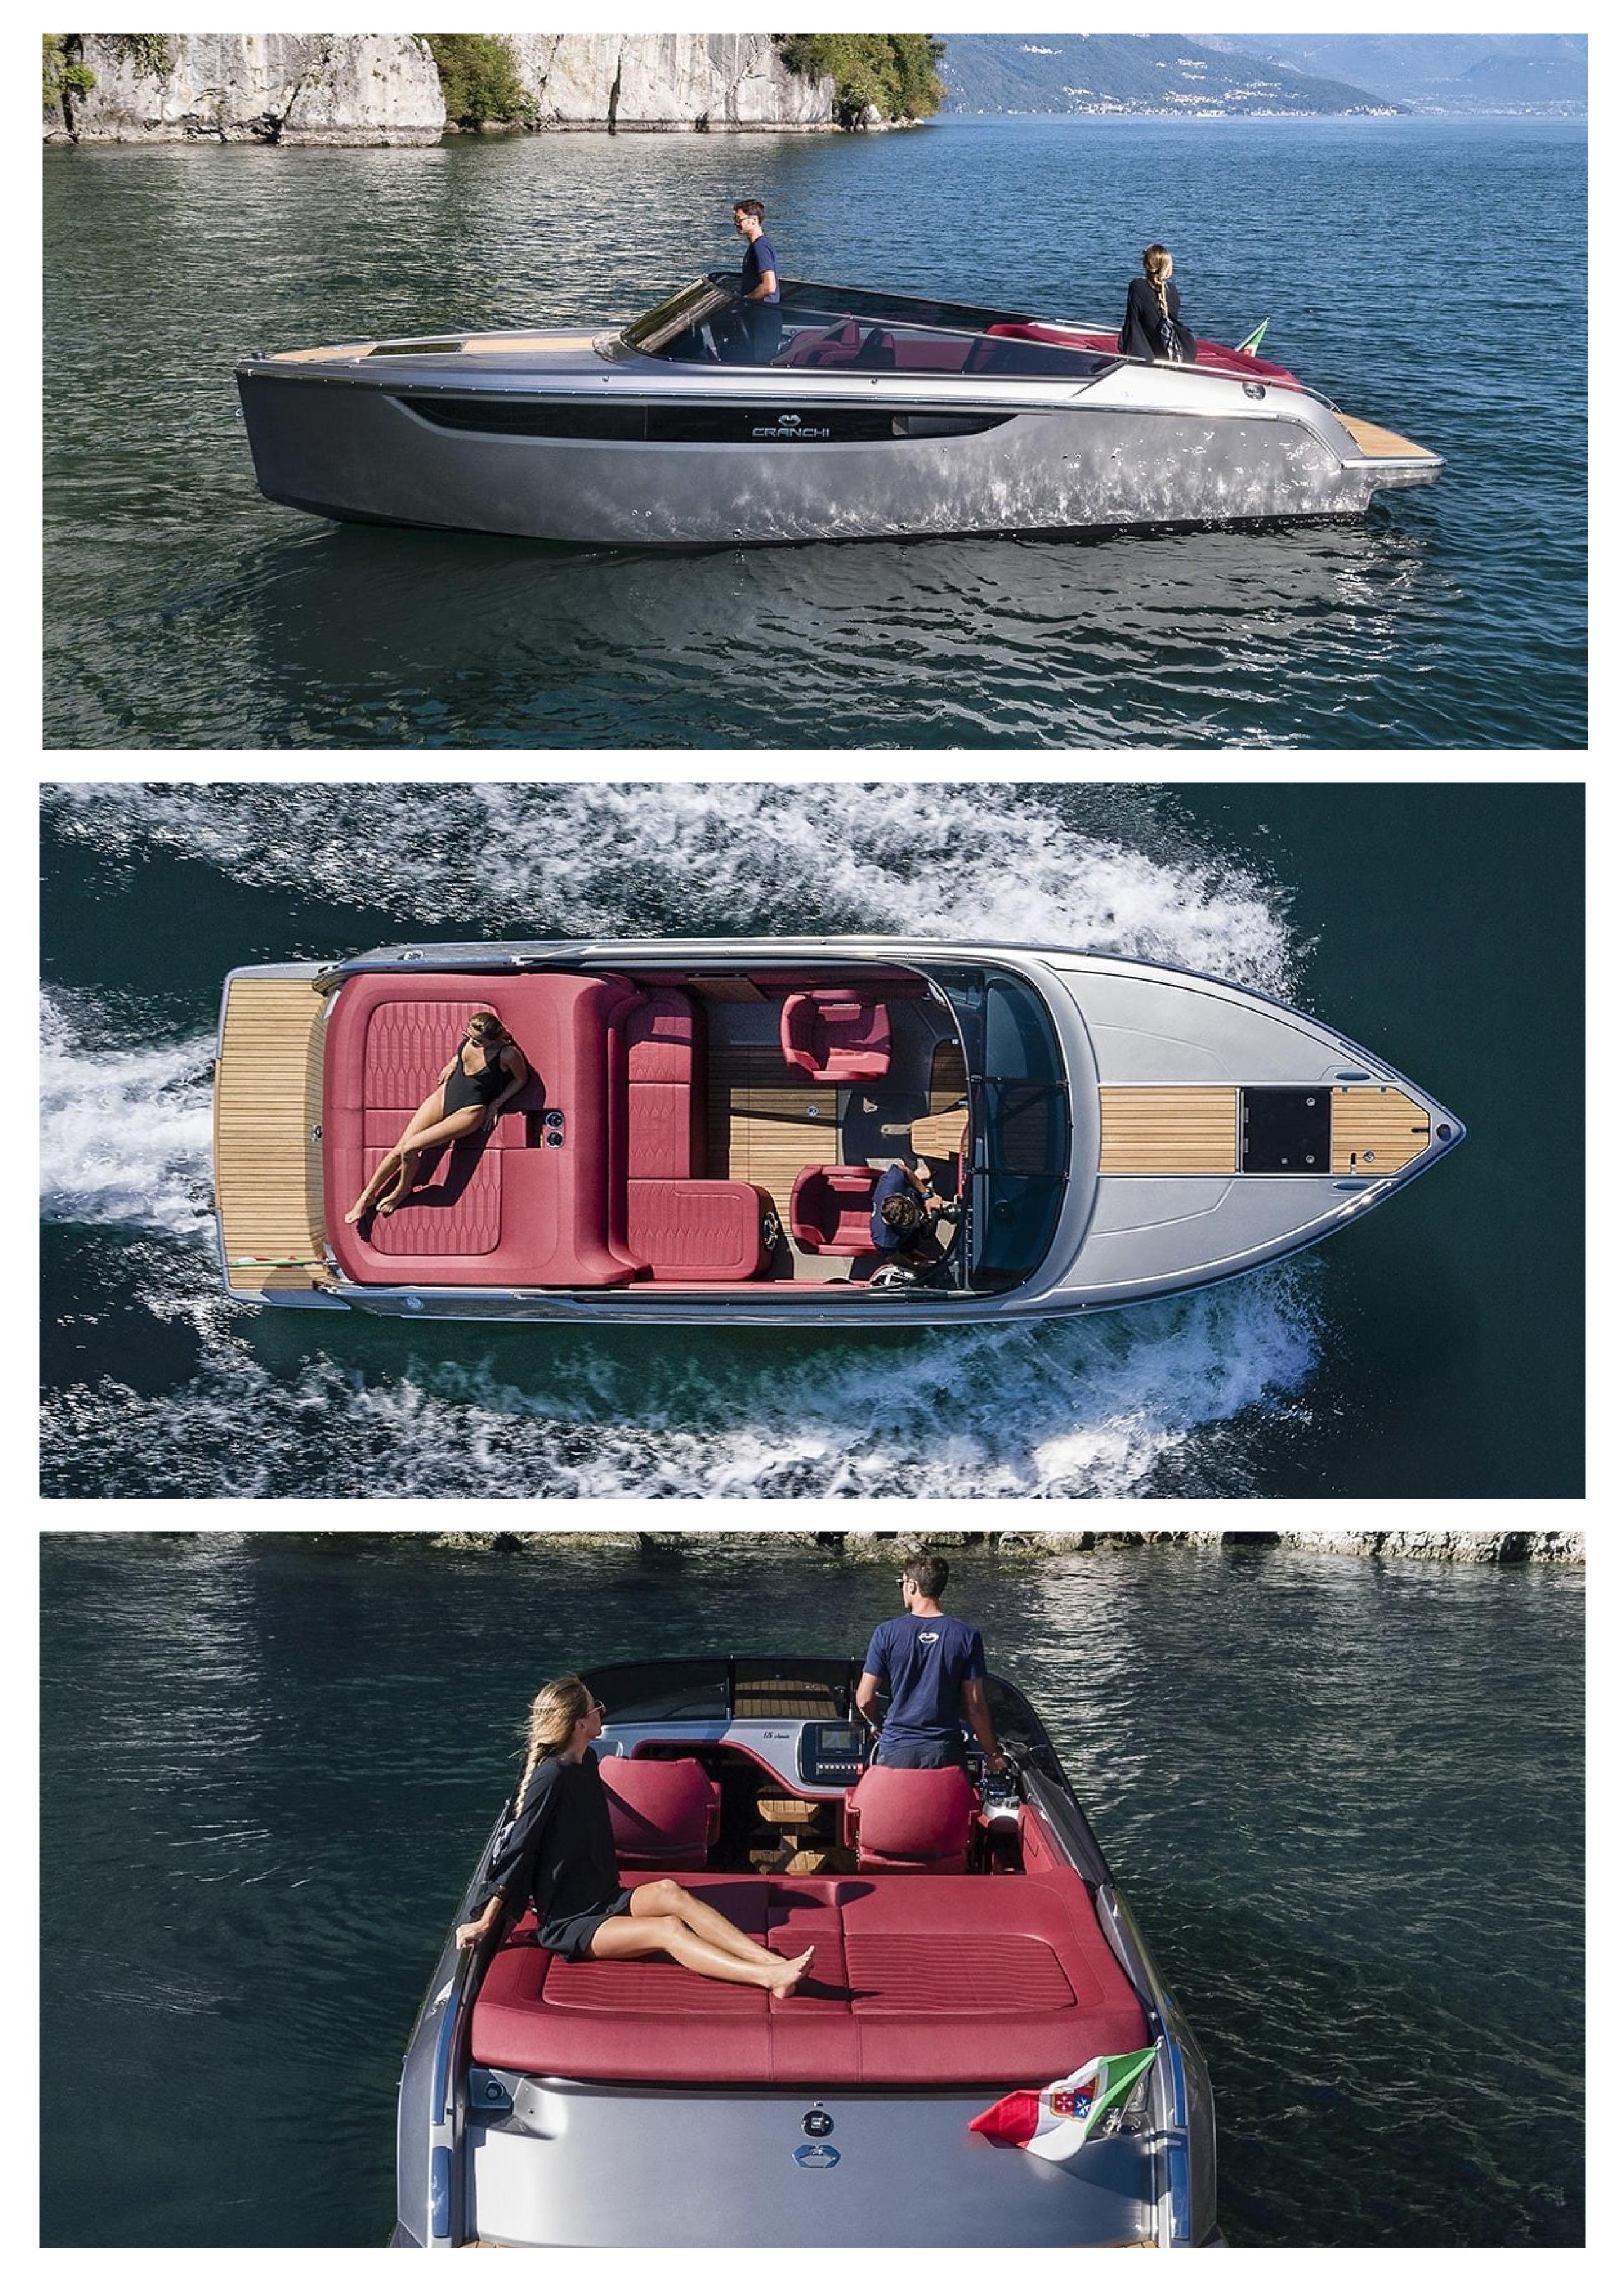

## Cranchi 26

## Description

Embark for an exceptional day aboard this stunning almost new Salpa Semi-Rigid of 23' with a large sun pad forward as well as a beautiful aft lounge with a table, which can be converted into a full sunbathing area. Her great manoeuvrability and shallow draft allow you to venture between the Lerins islands and the many hidden coves of the Cote d'Azur. This Soleil 23 is fully equipped coming with a sun awning, electric windlass, all-electric controls, a freshwater shower, and also a kitchenette with a sink. Equipped with a stereo with Bluetooth, this boat will be the ideal asset for a day out with friends or family. The price includes the skipper.

## Specifications

| Yard:   | Cranchi  |
|---------|----------|
| Length: | 8m       |
| Speed:  | 30 Knots |
| Guests: | 10       |
| Cabins: | 1        |

Crew: