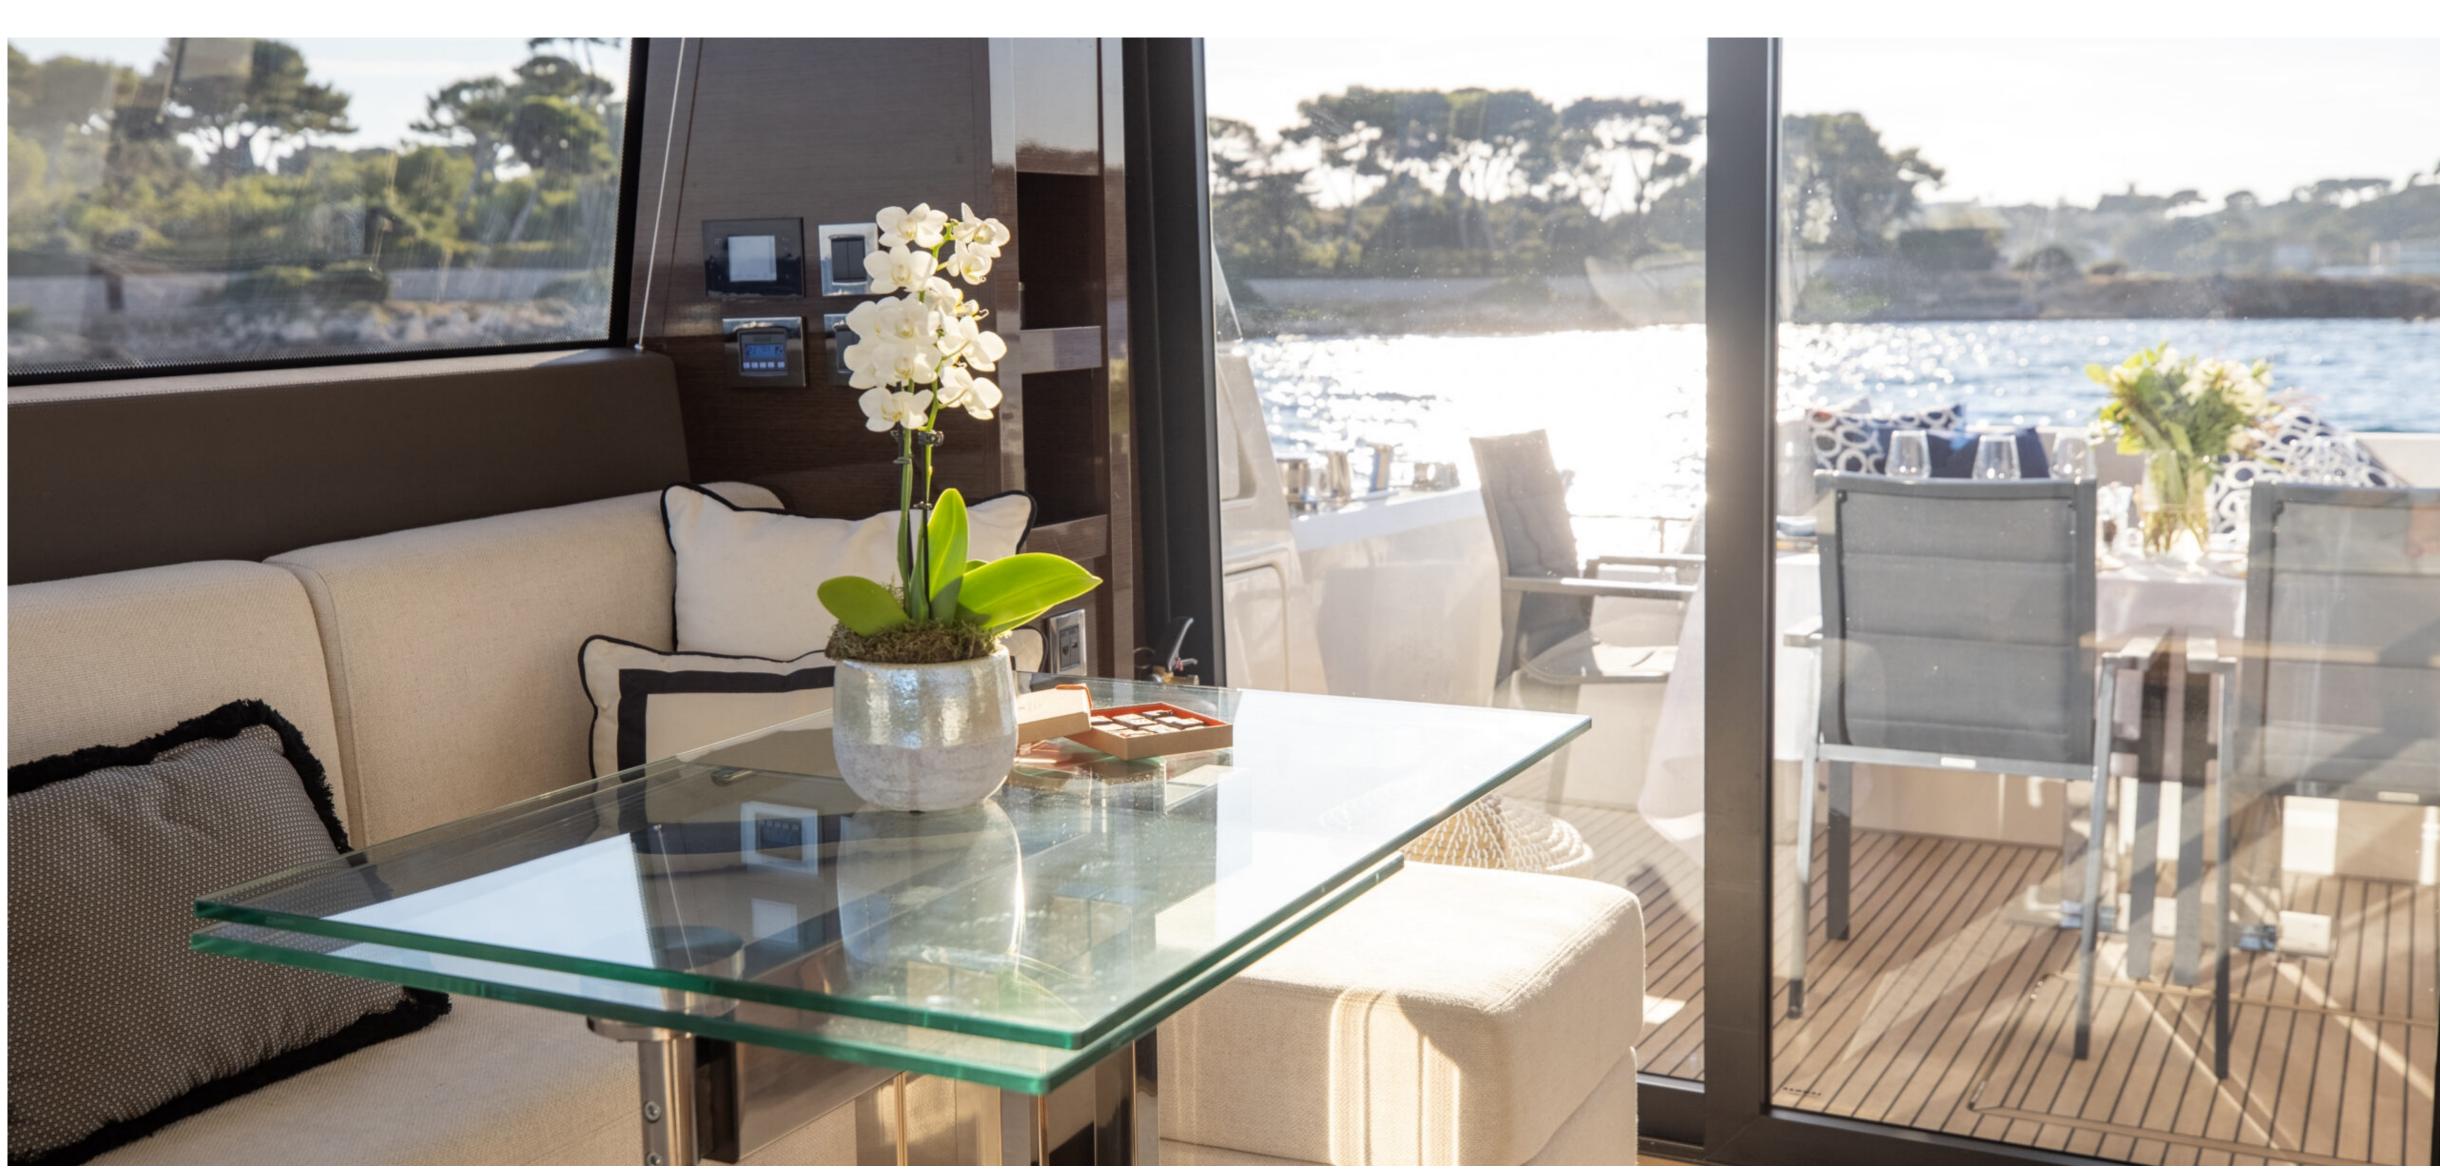

## Description

The yacht offers spacious accommodation for a total of 8 guests and 2 crew members. You have four luxuriously equipped double cabins including an impressively large master cabin with a walk-in closet. A separate cabin area is provided for the crew members (skipper and hostess).

With a length of 21.46 meters and a width of 5.33 meters, the yacht offers plenty of seating and lounging areas, so you have plenty of space with your family or friends to relax and soak up the sun on board.