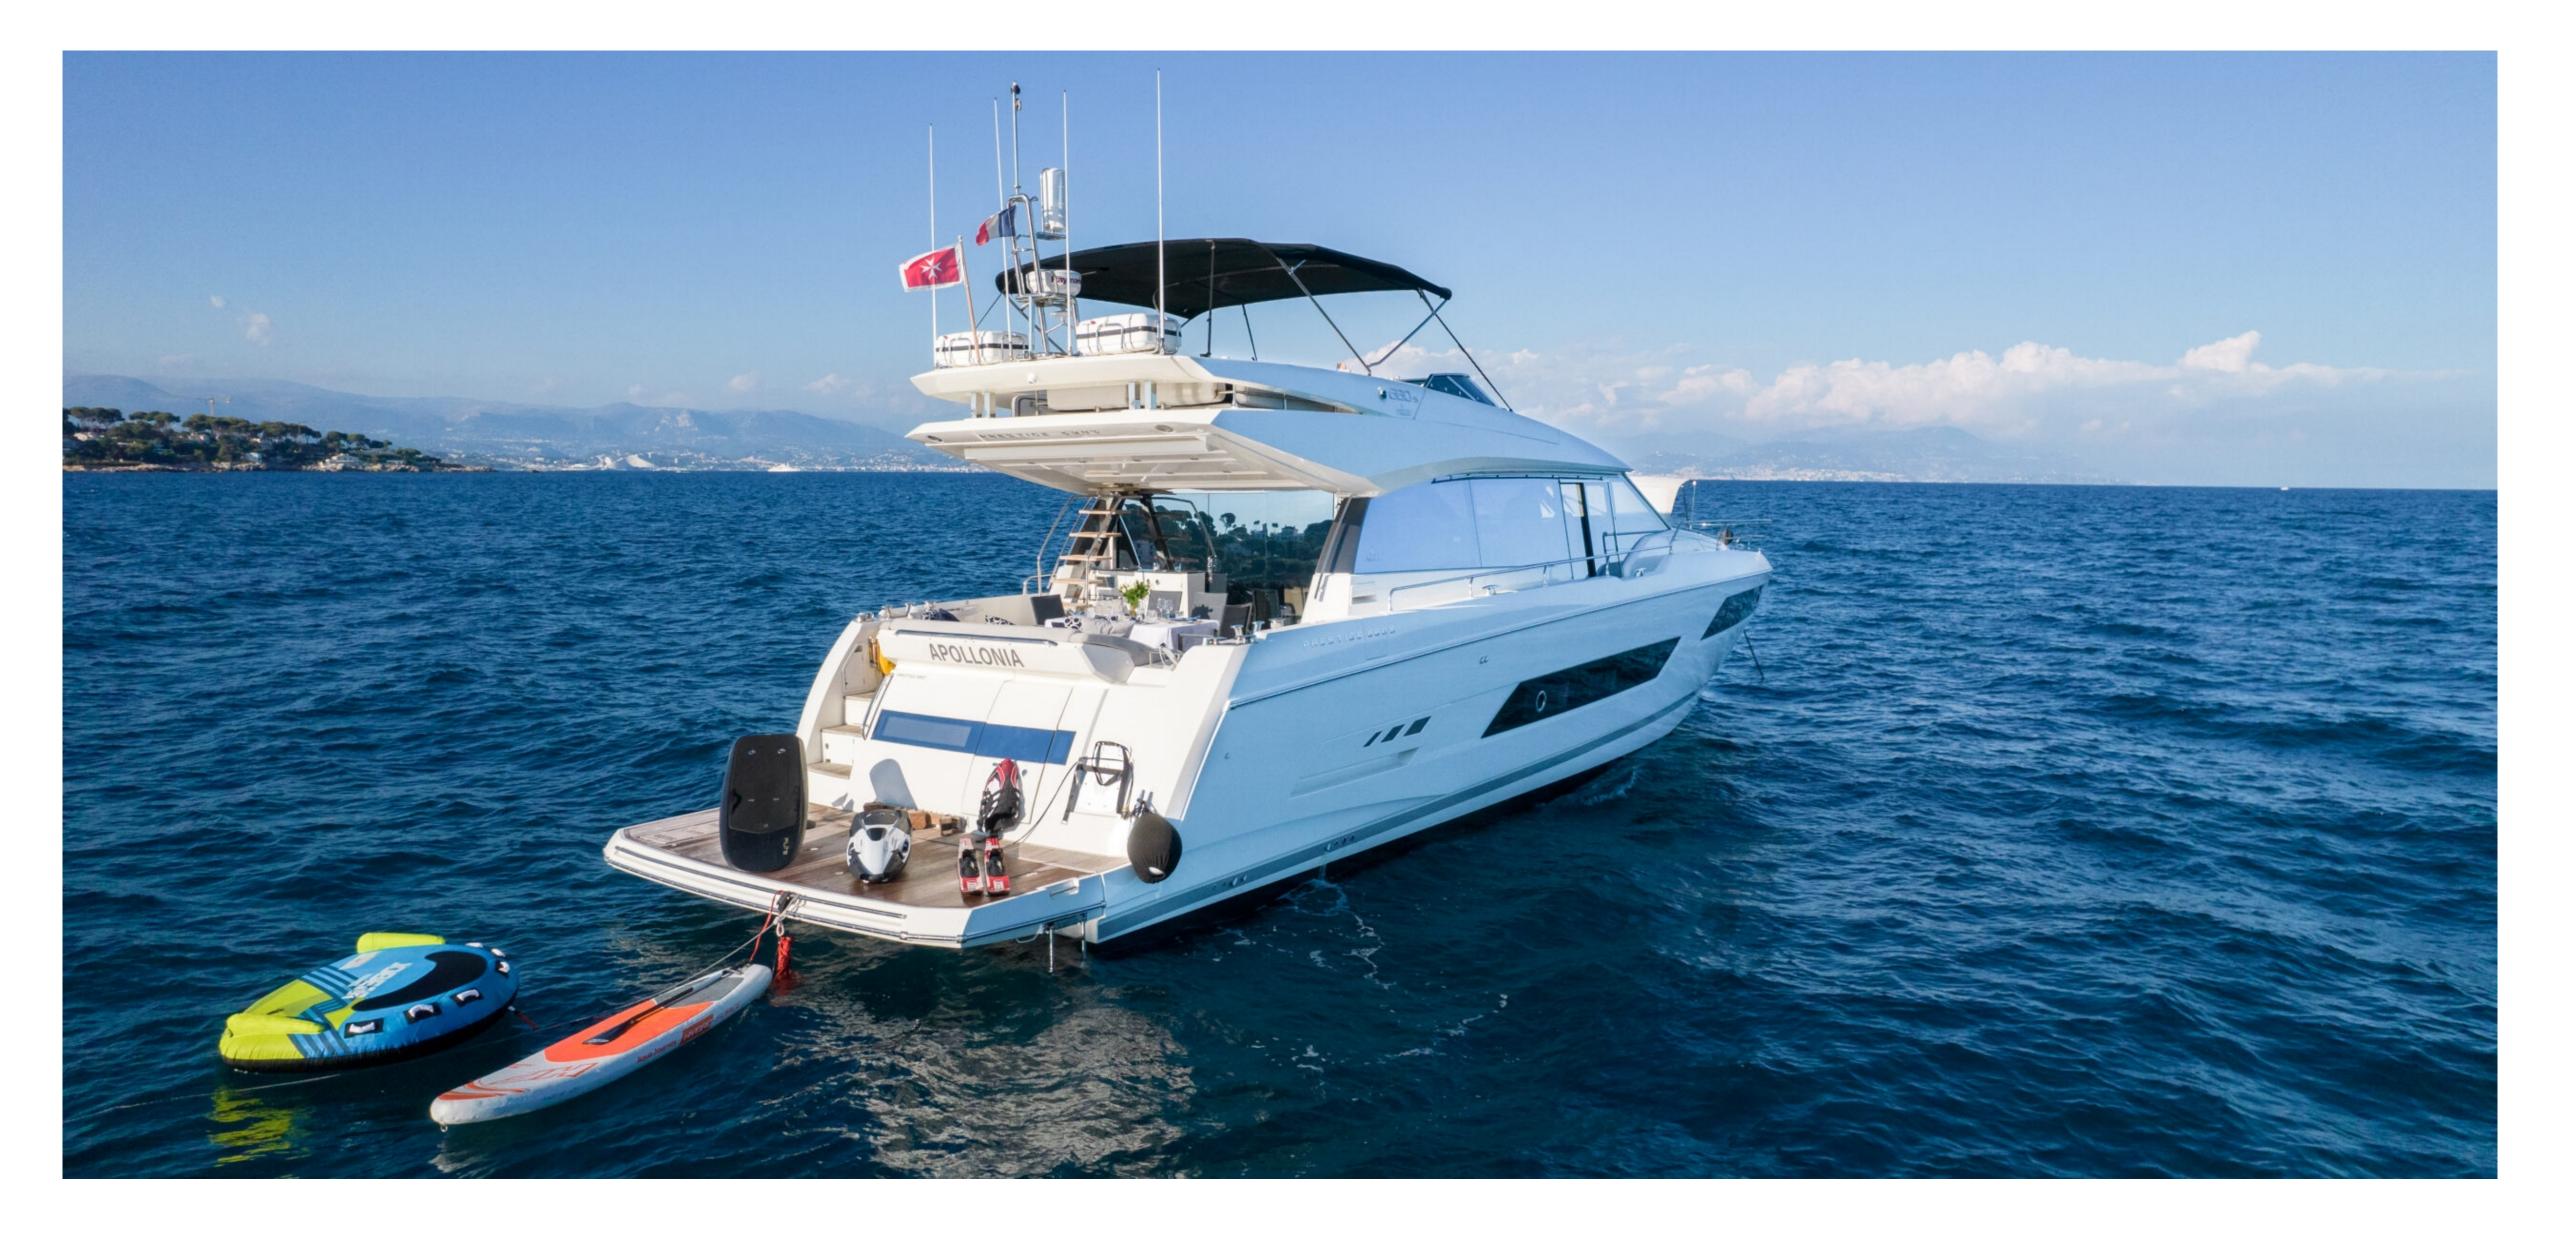

## Description

The yacht offers spacious accommodation for a total of 8 guests and 2 crew members. You have four luxuriously equipped double cabins including an impressively large master cabin with a walk-in closet. A separate cabin area is provided for the crew members (skipper and hostess).

With a length of 21.46 meters and a width of 5.33 meters, the yacht offers plenty of seating and lounging areas, so you have plenty of space with your family or friends to relax and soak up the sun on board.