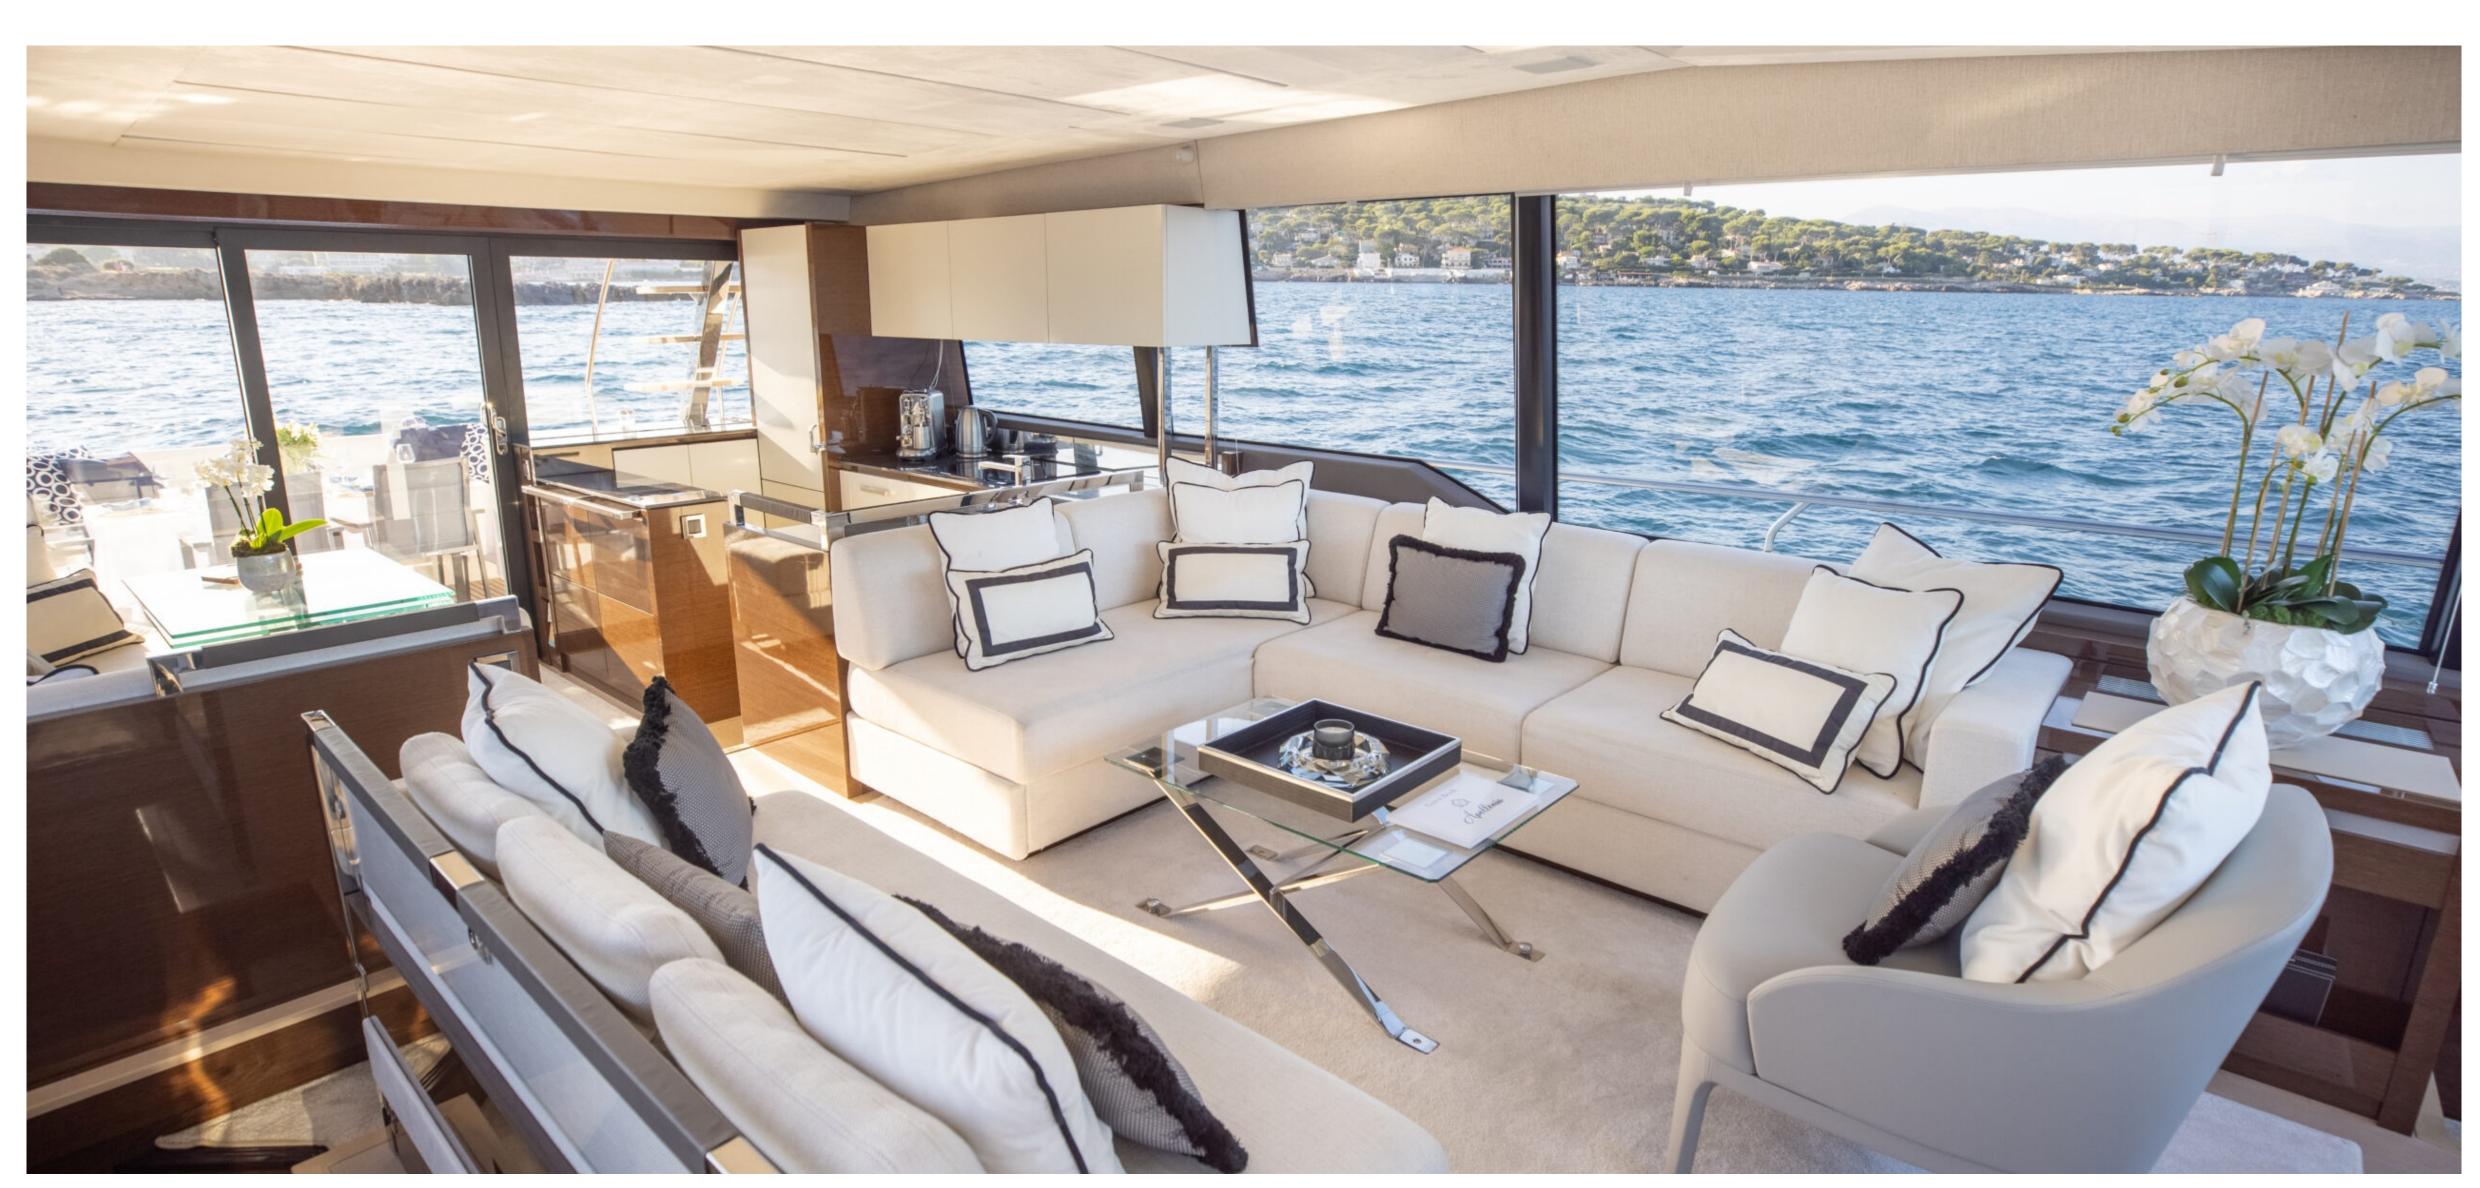

## Description

The yacht offers spacious accommodation for a total of 8 guests and 2 crew members. You have four luxuriously equipped double cabins including an impressively large master cabin with a walk-in closet. A separate cabin area is provided for the crew members (skipper and hostess).

With a length of 21.46 meters and a width of 5.33 meters, the yacht offers plenty of seating and lounging areas, so you have plenty of space with your family or friends to relax and soak up the sun on board.