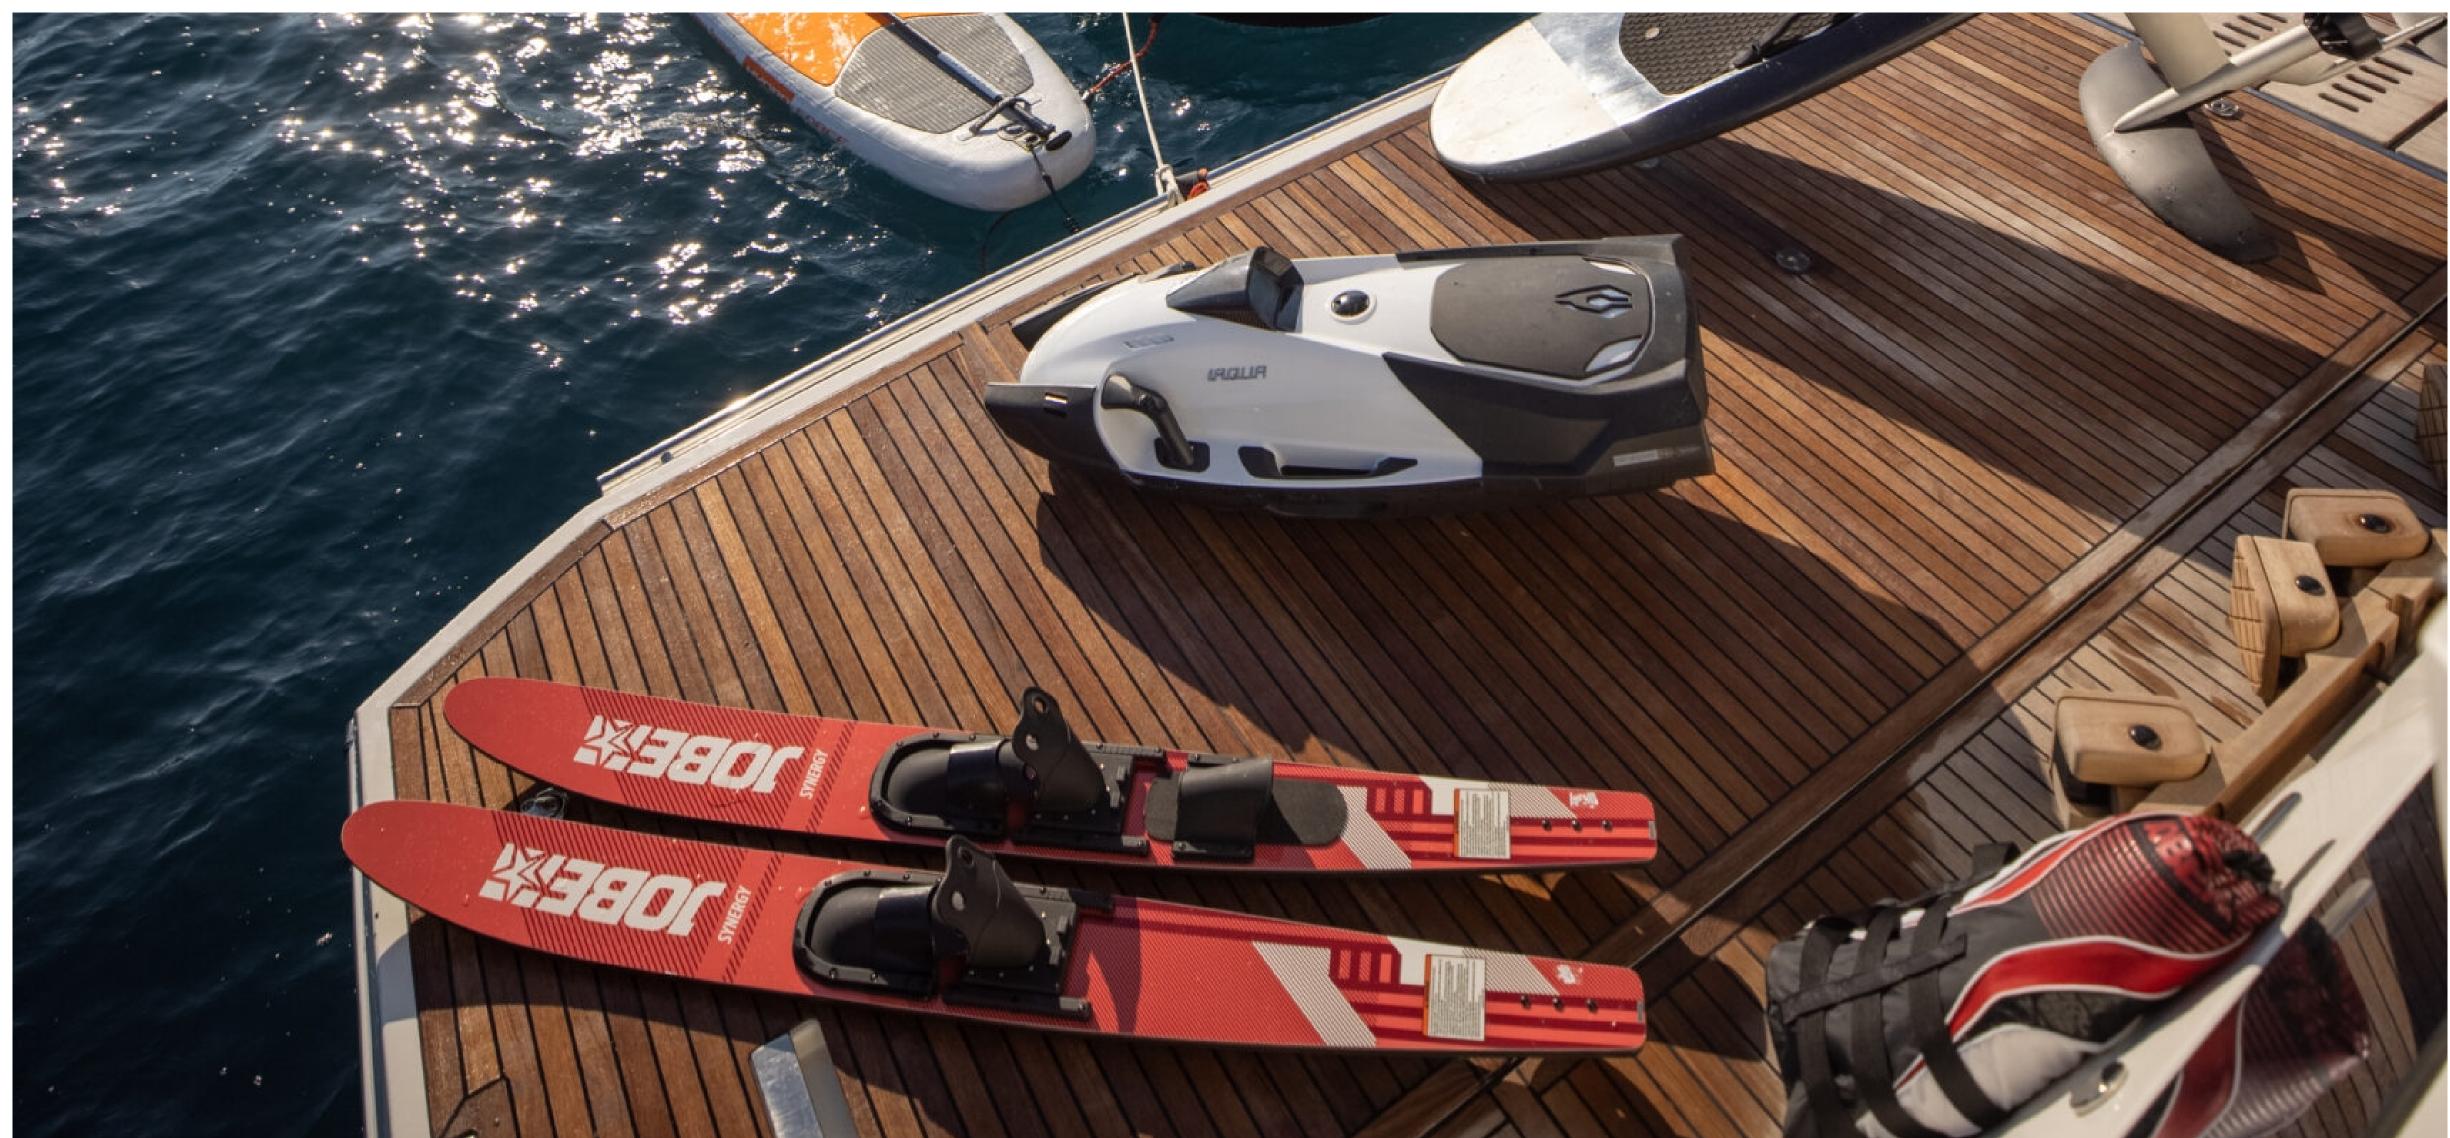

With a length of 21.46 meters and a width of 5.33 meters, the yacht offers plenty of seating and lounging areas, so you have plenty of space with your family or friends to relax and soak up the sun on board.