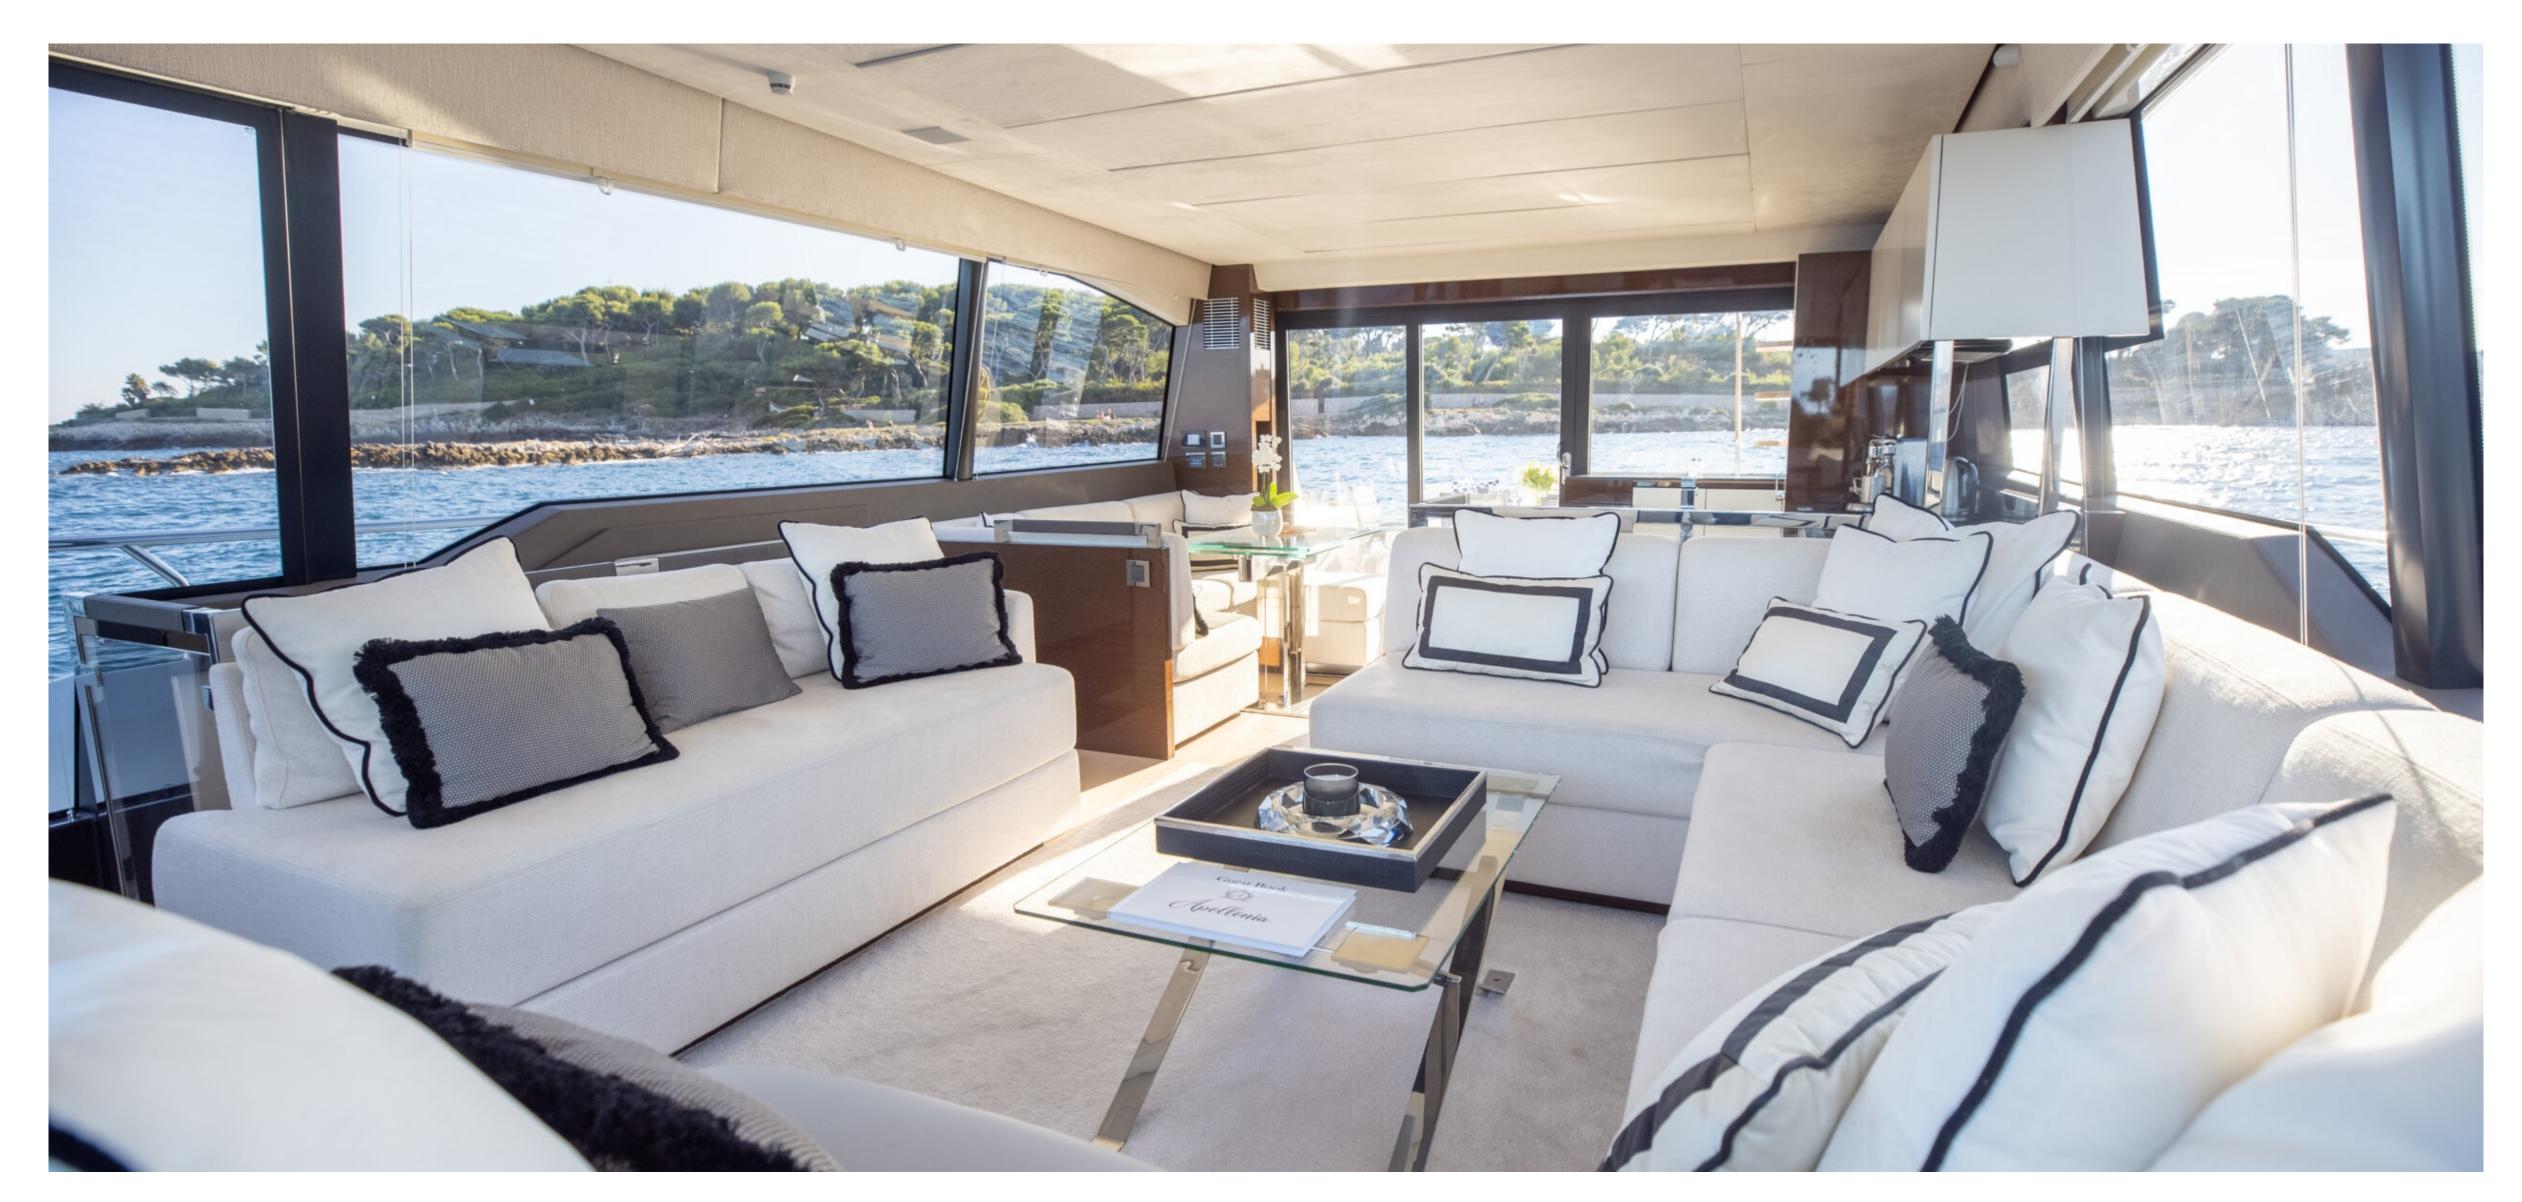

## Description

The yacht offers spacious accommodation for a total of 8 guests and 2 crew members. You have four luxuriously equipped double cabins including an impressively large master cabin with a walk-in closet. A separate cabin area is provided for the crew members (skipper and hostess).

With a length of 21.46 meters and a width of 5.33 meters, the yacht offers plenty of seating and lounging areas, so you have plenty of space with your family or friends to relax and soak up the sun on board.

Air conditioning in all rooms and a water treatment system complement the high-quality technical equipment of our yachts for your comfort on board.

The yacht is technically state-of-the-art and ideally suited to explore areas far away from mass tourism regardless of external supply.