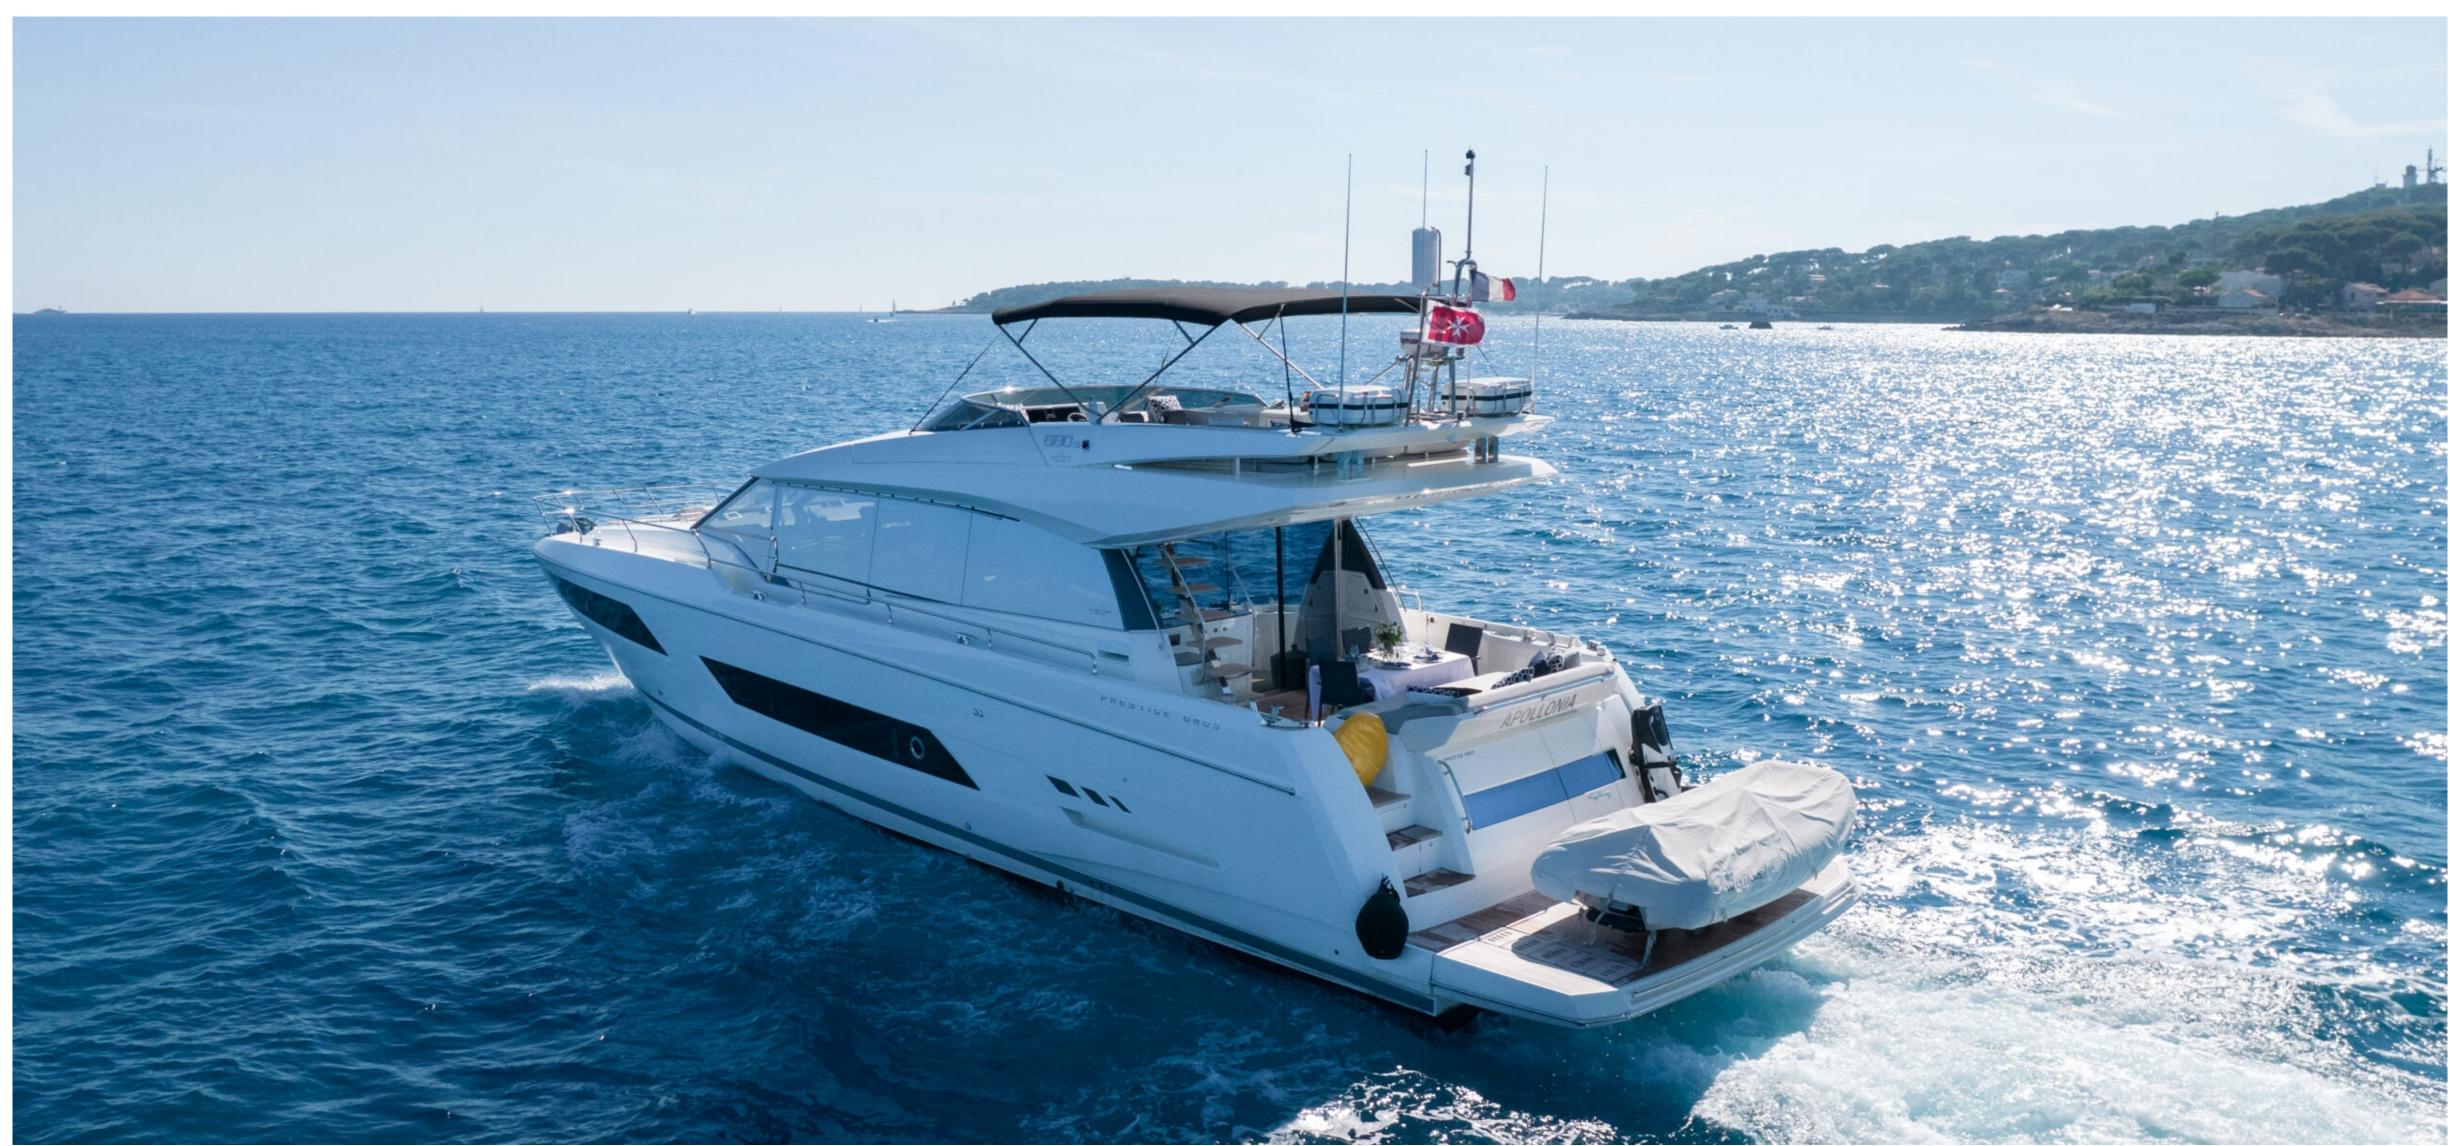

## Description

The yacht offers spacious accommodation for a total of 8 guests and 2 crew members. You have four luxuriously equipped double cabins including an impressively large master cabin with a walk-in closet. A separate cabin area is provided for the crew members (skipper and hostess).

With a length of 21.46 meters and a width of 5.33 meters, the yacht offers plenty of seating and lounging areas, so you have plenty of space with your family or friends to relax and soak up the sun on board.