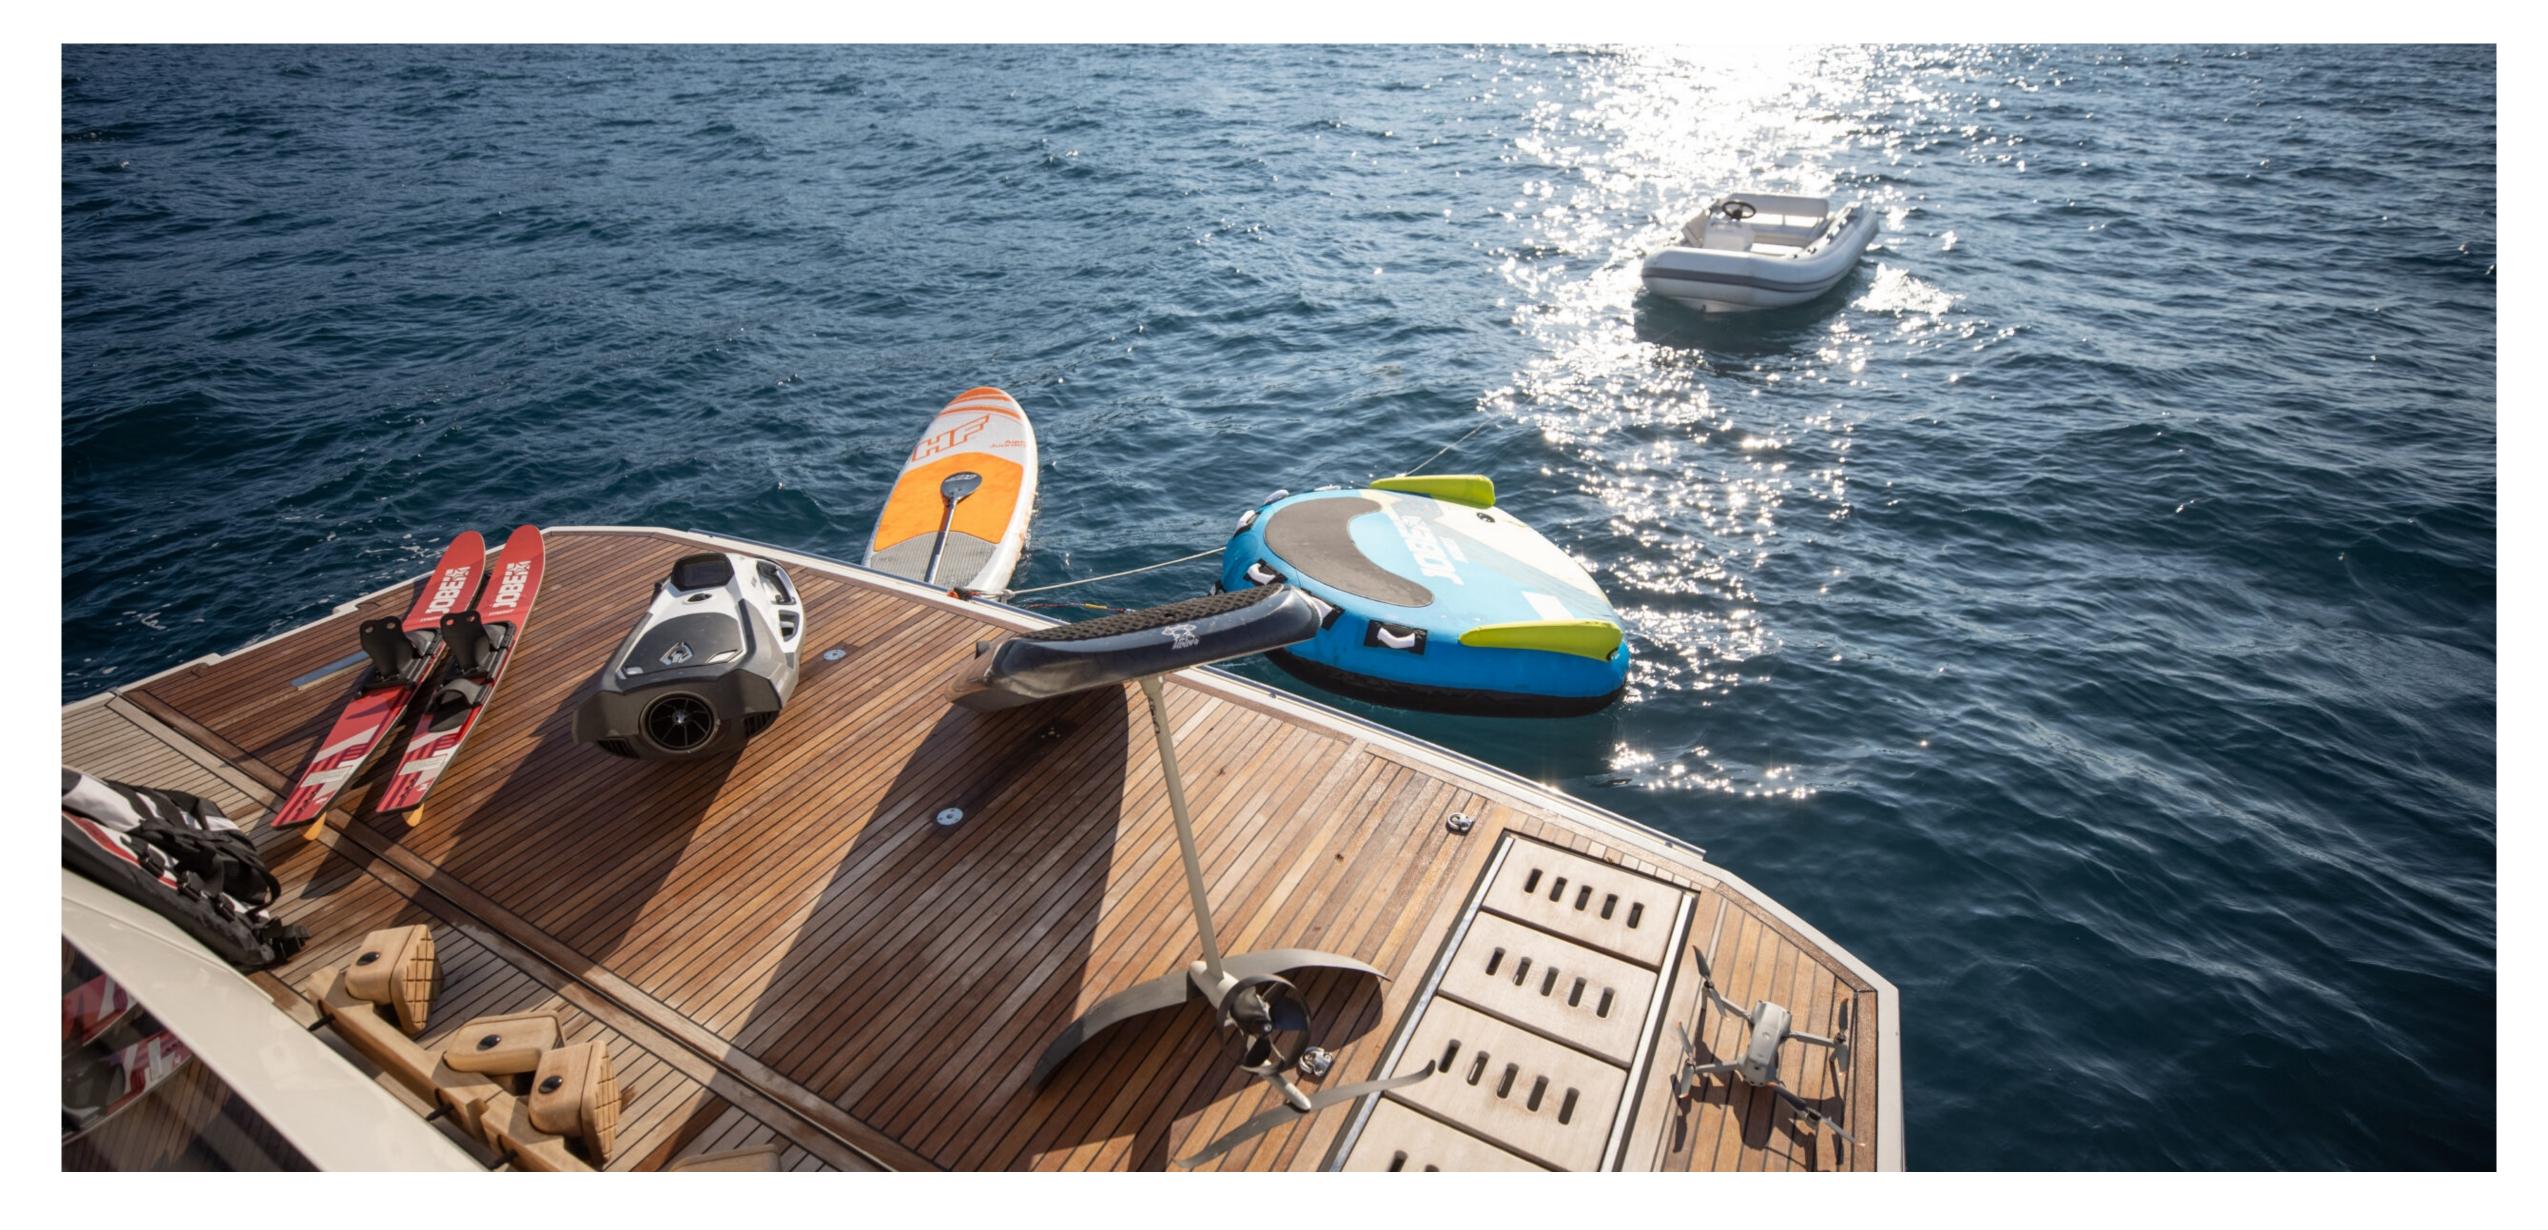

With a length of 21.46 meters and a width of 5.33 meters, the yacht offers plenty of seating and lounging areas, so you have plenty of space with your family or friends to relax and soak up the sun on board.