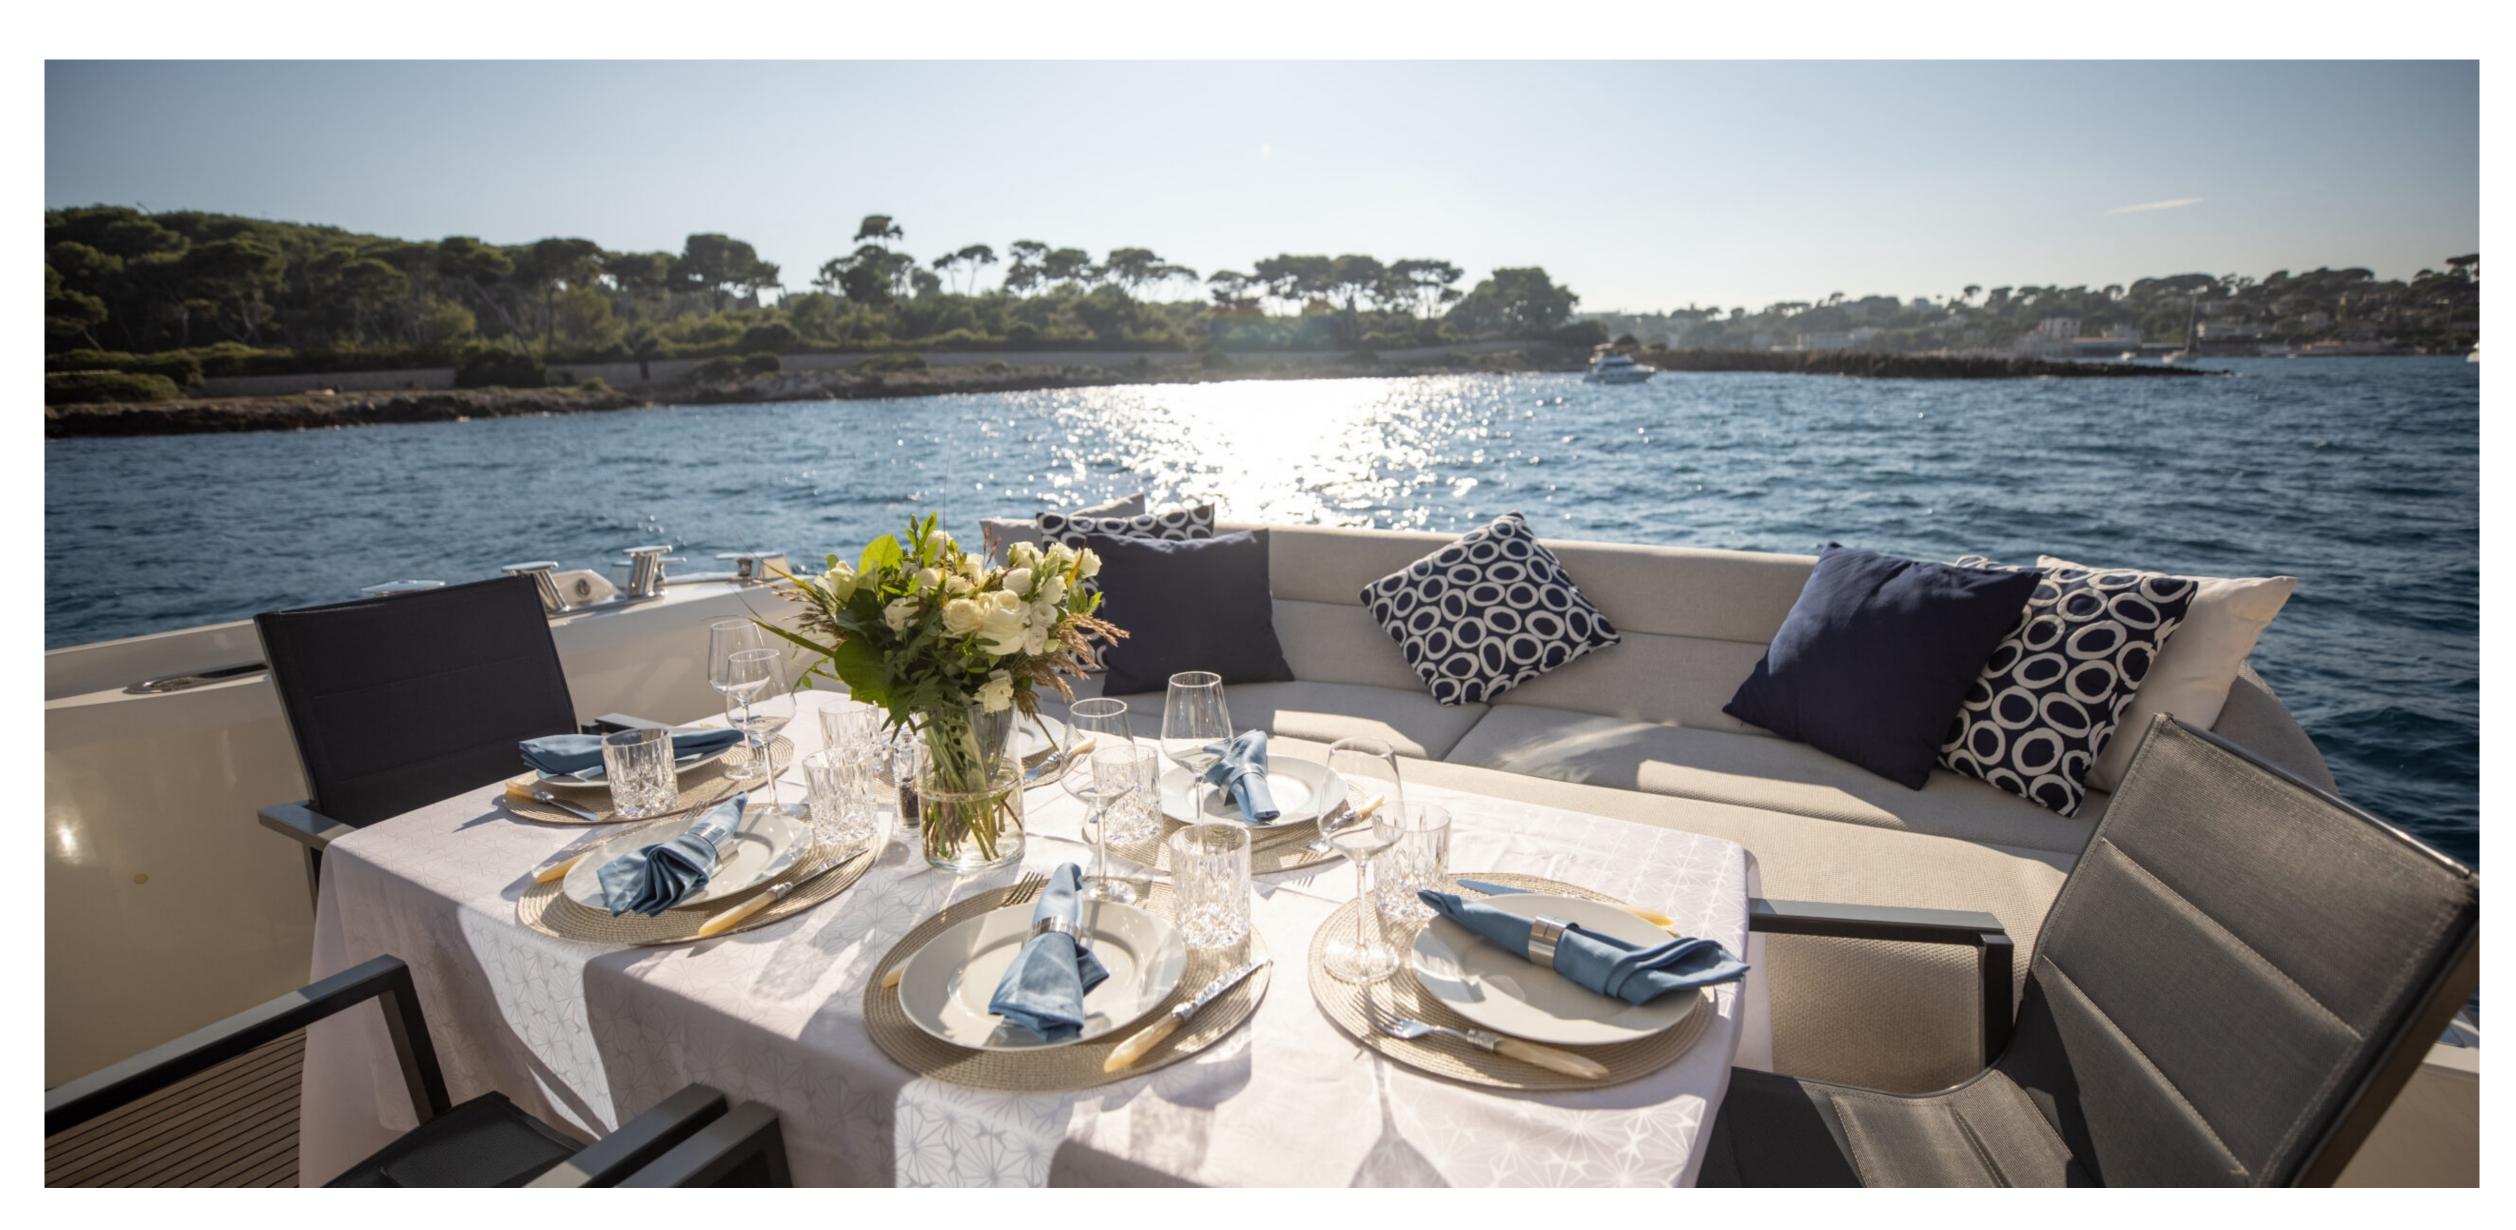

With a length of 21.46 meters and a width of 5.33 meters, the yacht offers plenty of seating and lounging areas, so you have plenty of space with your family or friends to relax and soak up the sun on board.

Air conditioning in all rooms and a water treatment system complement the high-quality technical equipment of our yachts for your comfort on board.

The yacht is technically state-of-the-art and ideally suited to explore areas far away from mass tourism regardless of external supply.