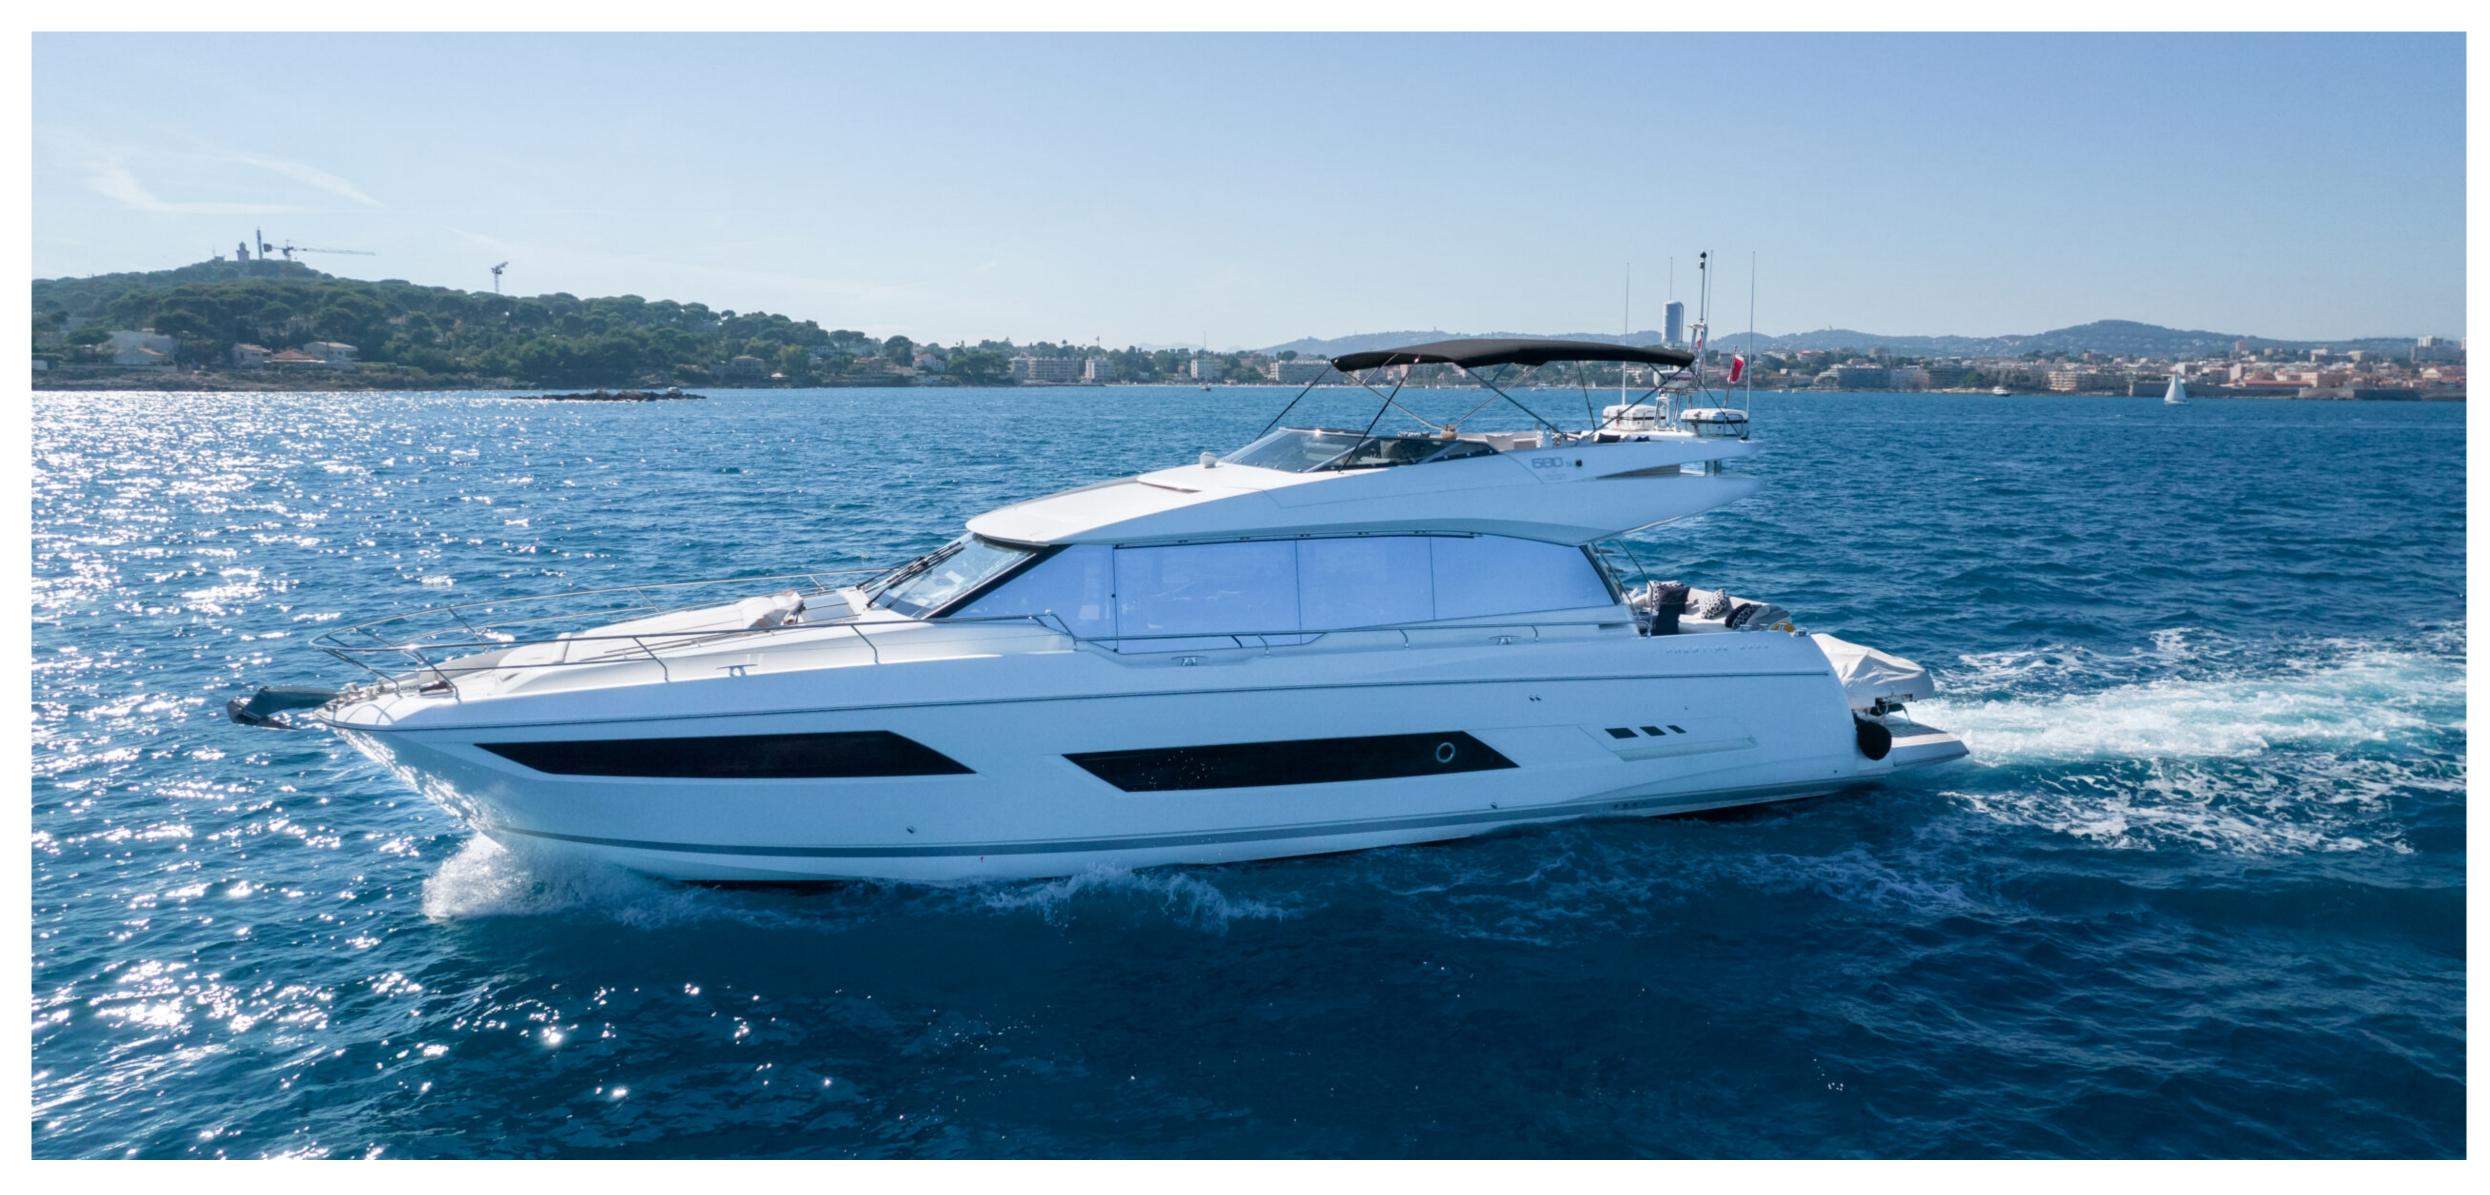

With a length of 21.46 meters and a width of 5.33 meters, the yacht offers plenty of seating and lounging areas, so you have plenty of space with your family or friends to relax and soak up the sun on board.

Thanks to the two Volvo Penta IPS motors with joystick control and a total of 1,800 hp, speeds of up to 30 knots (approx. 55 km / h) are possible and also allow larger distances to be covered in just a short time.