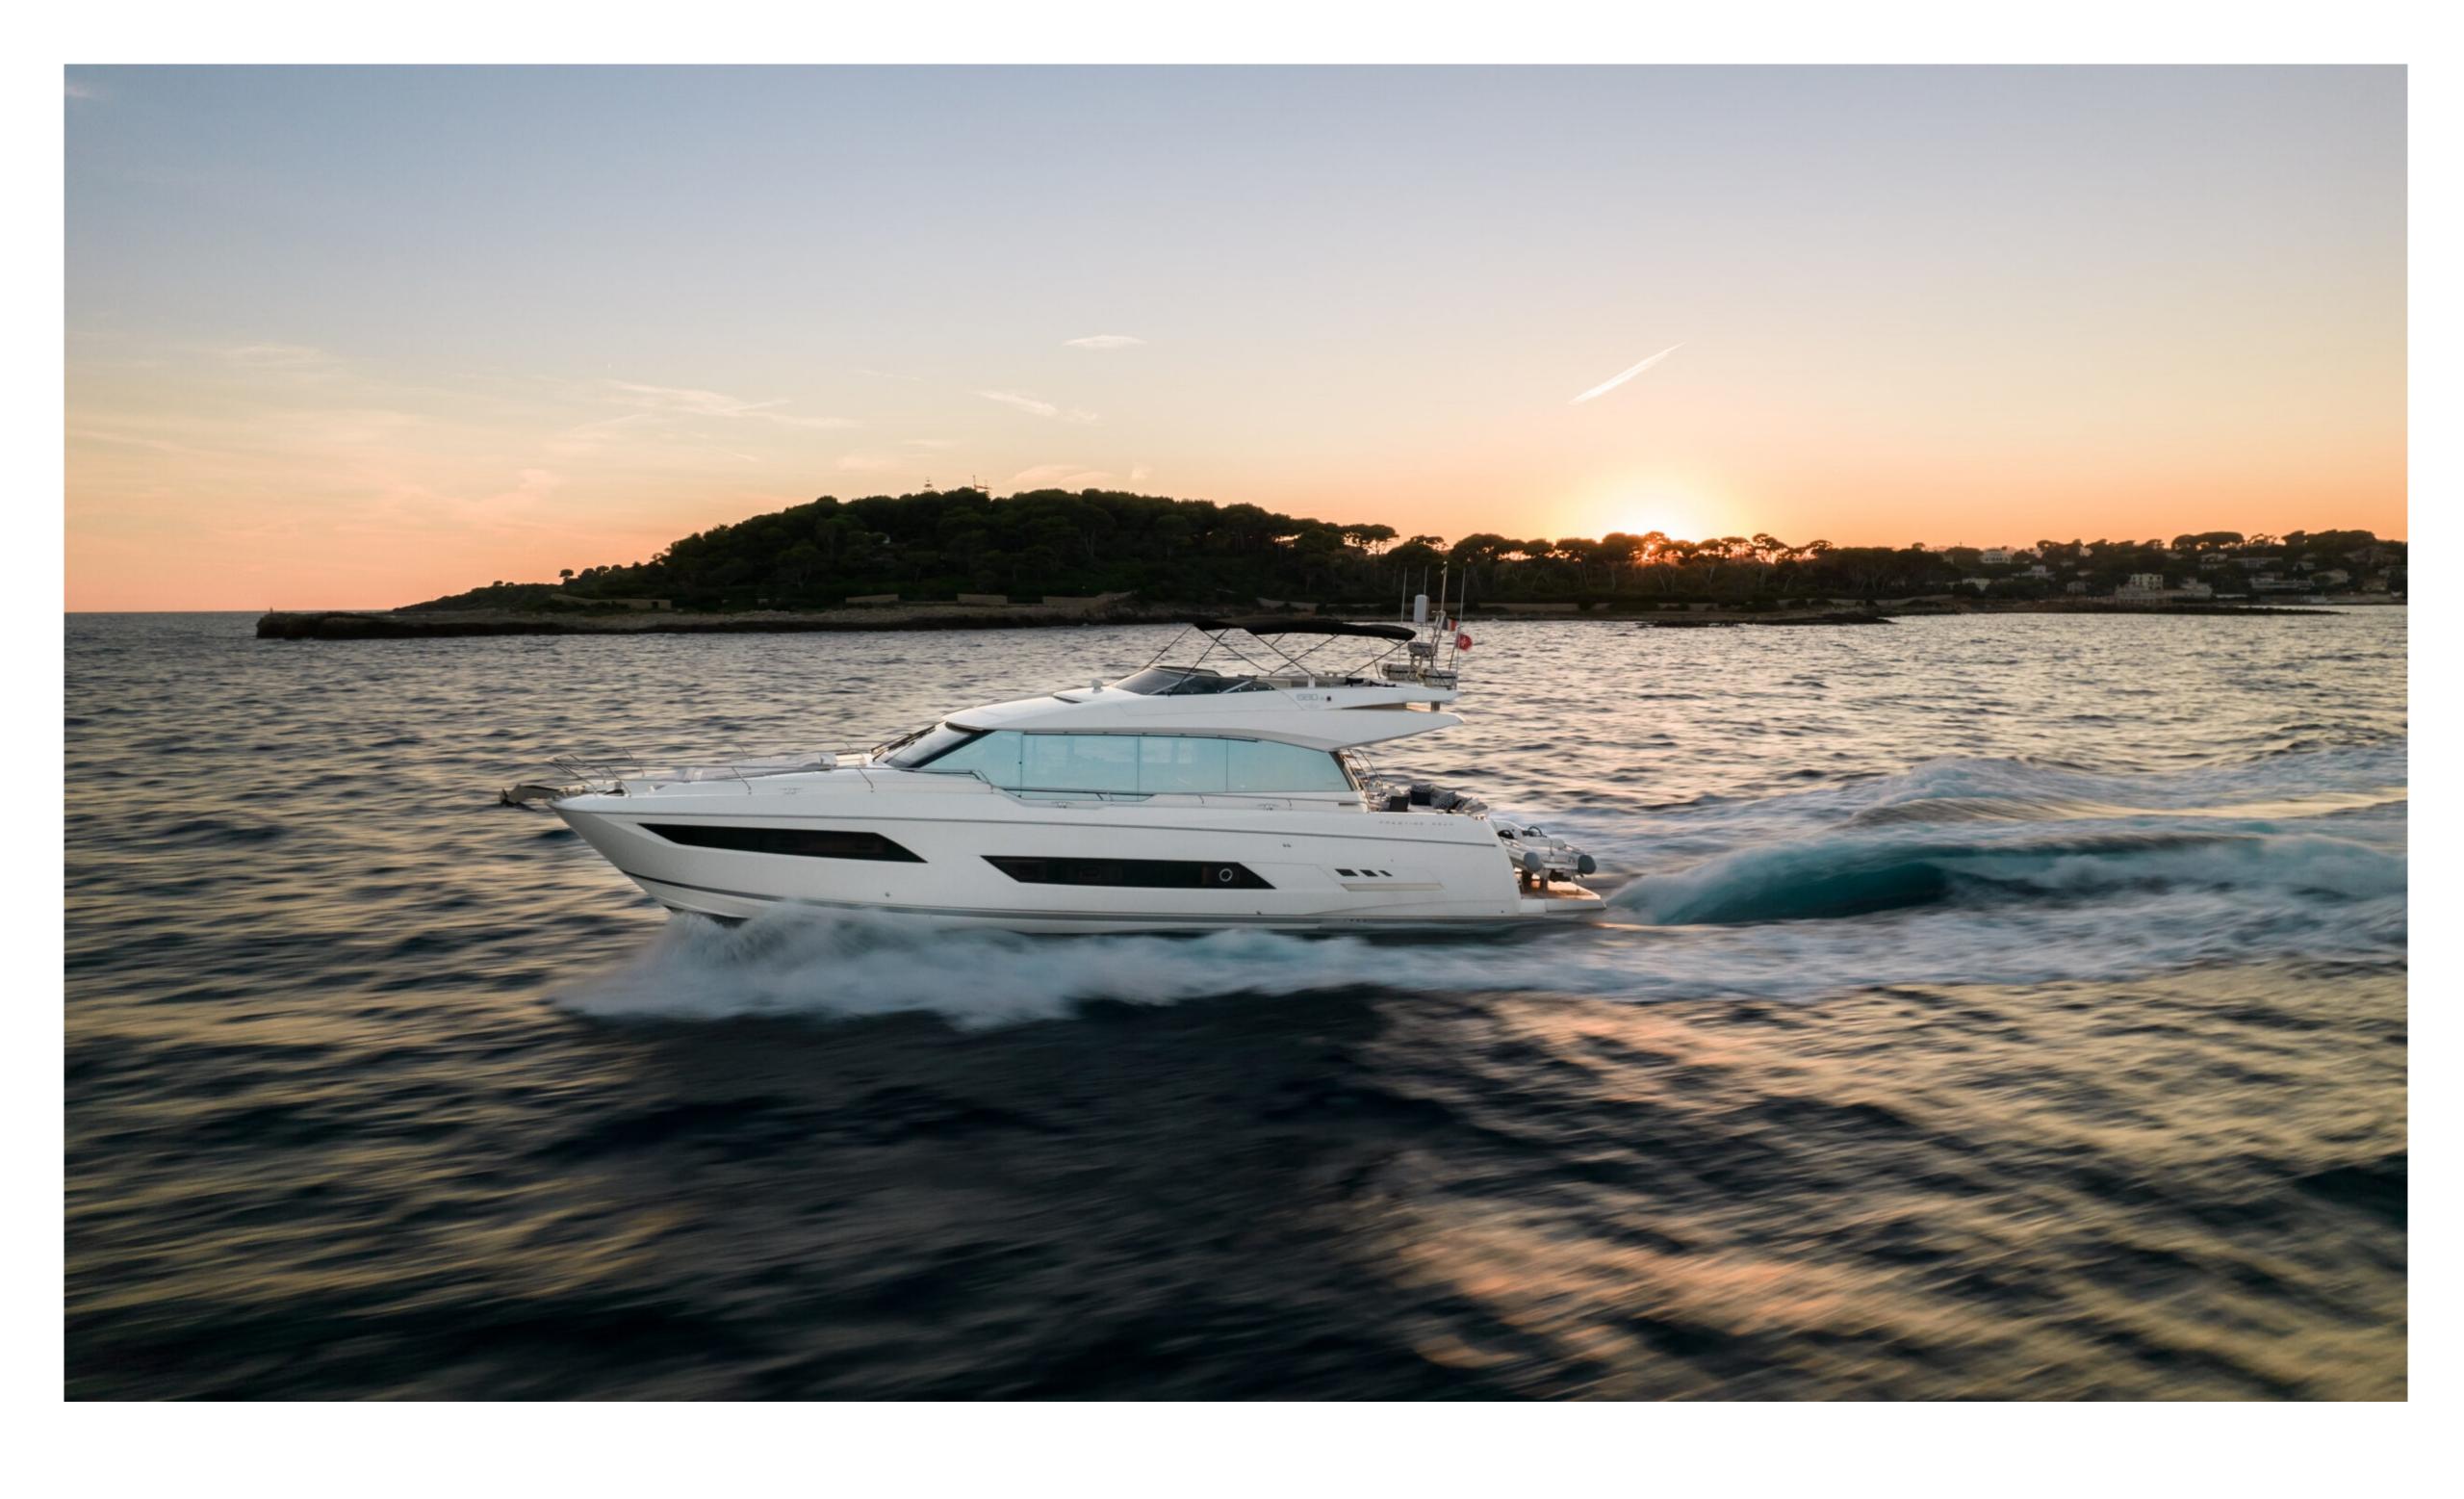

With a length of 21.46 meters and a width of 5.33 meters, the yacht offers plenty of seating and lounging areas, so you have plenty of space with your family or friends to relax and soak up the sun on board.

Thanks to the two Volvo Penta IPS motors with joystick control and a total of 1,800 hp, speeds of up to 30 knots (approx. 55 km / h) are possible and also allow larger distances to be covered in just a short time.